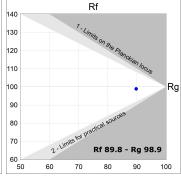

#### **PHOTOMETRIC DATA:**

HD2SR10SP940DW  $\eta$  = 100% Imax = 4956 cd/klm UTE: CIE: 102 100 100 100 100