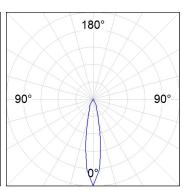

#### **PHOTOMETRIC DATA:**

HD2SR10SP940DW  $\eta$  = 100% Imax = 4956 cd/klm UTE: CIE: 102 100 100 100 100