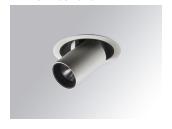

#### Description:

LAMP multidirectional semi-recessed downlight HANCE G2 DOWN SEMIREC 1000. Allowing 355° rotation and tilting up to 85°. Body and frame made of die-cast aluminium for proper thermal management. Black polycarbonate injection moulded anti-glare ring. 200 spot reflector. LED COB, 4000K and CRI90. Electronic DALI control gear included. IP20, IK07 ratings. Insulation Class II. LED life time: 78.000 L80B10 (Ta=25°C). Available finishes: Textured white and textured black.

Finish: Texturised white RAL 9010

Installation: Recessed