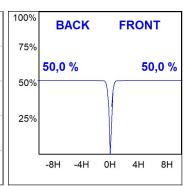

#### **PHOTOMETRIC DATA:**

HD2SR10SP940DW  $\eta$  = 100% Imax = 4956 cd/klm UTE: CIE: 102 100 100 100 100