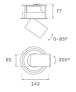

#### Description:

LAMP multidirectional semi-recessed downlight HANCE G2 DOWN SEMIREC 1000. Allowing 355° rotation and tilting up to 85°. Body and frame made of die-cast aluminium for proper thermal management. Black polycarbonate injection moulded anti-glare ring. 200 spot reflector. LED COB, 4000K and CRI90. Electronic DALI control gear included. IP20, IK07 ratings. Insulation Class II. LED life time: 78.000 L80B10 (Ta=25°C). Available finishes: Textured white and textured black.

#### **TECHNICAL SPECIFICATIONS:**

Light output: 899 lm °K: 4000 Plum: 8,6W CRI: 90 Efficacy: 104,5 lm/w R9: 66 UGR: <16 MacAdam: 3

Type: COB Power Supply: 220-240V 50/60Hz LED Lifetime: 78.000 L80B10 (Ta=25°C) Gear: Adjustable DALI