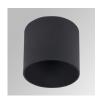

#### HANCE DOWNLIGHT

#### HD2SR10SP940DW

#### HANCE G2 DOWN SEMIREC 1000 9NW SP DA WH

#### Description:

LAMP multidirectional semi-recessed downlight HANCE G2 DOWN SEMIREC 1000. Allowing 355° rotation and tilting up to 85°. Body and frame made of die-cast aluminium for proper thermal management. Black polycarbonate injection moulded anti-glare ring. 200 spot reflector. LED COB, 4000K and CRI90. Electronic DALI control gear included. IP20, IK07 ratings. Insulation Class II. LED life time: 78.000 L80B10 (Ta=25°C). Available finishes: Textured white and textured black.

Finish: Texturised white RAL 9010

Installation: Recessed