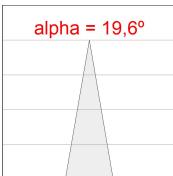

#### **PHOTOMETRIC DATA:**

HD2SR10SP940DW  $\eta$  = 100% Imax = 4956 cd/klm UTE: CIE: 102 100 100 100 100