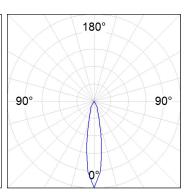

#### **PHOTOMETRIC DATA:**

HD2SR10SP940DB  $\eta$  = 100% Imax = 4956 cd/klm UTE:

CIE: 102 100 100 100 100