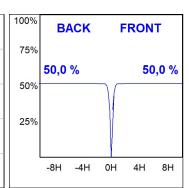

#### **PHOTOMETRIC DATA:**

HD2SR10SP940DB  $\eta$  = 100% Imax = 4956 cd/klm UTE:

CIE: 102 100 100 100 100