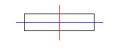

#### **PHOTOMETRIC DATA:**

HD2SR10SP940DB  $\eta$  = 100% Imax = 4956 cd/klm UTE:

CIE: 102 100 100 100 100