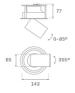

#### Description:

LAMP multidirectional semi-recessed downlight HANCE G2 DOWN SEMIREC 1000. Allowing 355° rotation and tilting up to 85°. Body and frame made of die-cast aluminium for proper thermal management. Black polycarbonate injection moulded anti-glare ring. 200 spot reflector. LED COB, 4000K and CRI90. Electronic DALI control gear included. IP20, IK07 ratings. Insulation Class II. LED life time: 78.000 L80B10 (Ta=25°C). Available finishes: Textured white and textured black.

Finish: Texturised black RAL 9011

Installation: Recessed

#### **TECHNICAL SPECIFICATIONS:**

Light output: 899 lm °K: 4000 Plum: 8,6W CRI: 90 Efficacy: 104,5 lm/w R9: 66 UGR: <16 MacAdam: 3

Type: COB Power Supply: 220-240V 50/60Hz LED Lifetime: 78.000 L80B10 (Ta=25°C) Gear: Adjustable DALI