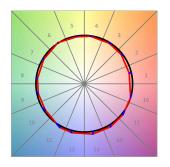

#### **PHOTOMETRIC DATA:**

HD2SR10SP940DB  $\eta$  = 100% Imax = 4956 cd/klm UTE:

CIE: 102 100 100 100 100