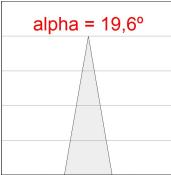

#### **PHOTOMETRIC DATA:**

HD2SR10SP940DB  $\eta$  = 100% Imax = 4956 cd/klm UTE:

CIE: 102 100 100 100 100