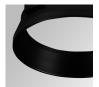

NICAL SPECIFICATIONS:**

Light output: 899 lm °K: 4000 Plum: 8,6W CRI: 90 Efficacy: 104,5 lm/w R9: 66 UGR: <16 MacAdam: 3

Type: COB Power Supply: 220-240V 50/60Hz LED Lifetime: 78.000 L80B10 (Ta=25°C) Gear: Adjustable DALI

7W Power:

#### Light output tolerance +/- 10%



























# **CUSTOM MADE OPTIONS:**









Data according to regulations 2019/2020/EU and 2019/2015/EU

















#### HANCE DOWNLIGHT



HD2SR10SP940DB

## HANCE G2 DOWN SEMIREC 1000 9NW SP DA BK

#### **PHOTOMETRIC DATA:**

HD2SR10SP940DB  $\eta$  = 100% Imax = 4956 cd/klm UTE:

CIE: 102 100 100 100 100

















## HANCE DOWNLIGHT



## ACCESORIES:

## Optical



Product code:

HSCU50



HANCE 1000/2000 ACC. CUTTING BEAM



Product code:

HSHO50



HANCE 1000/2000 ACC. HONEYCOMB GRILLE



Product code:

HSRI65B

#### Description:

HANCE 1000/2000 ACC. RING DECO BK.



Product code:

HSRI65C

### Description:

HANCE 1000/2000 ACC. RING DECO CO.



Product code:

HSRI65M

## Description:

HANCE 1000/2000 ACC. RING DECO MET.



Product code:

HSRI65W

## Description:

HANCE 1000/2000 ACC. RING DECO WH.



Product code:

Description:

HSTR50 HANCE 1000/2000 ACC. DIF TRANS