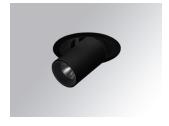

#### HANCE DOWNLIGHT

#### HD2SR10SP940DB

#### HANCE G2 DOWN SEMIREC 1000 9NW SP DA BK

#### Description:

LAMP multidirectional semi-recessed downlight HANCE G2 DOWN SEMIREC 1000. Allowing 355° rotation and tilting up to 85°. Body and frame made of die-cast aluminium for proper thermal management. Black polycarbonate injection moulded anti-glare ring. 200 spot reflector. LED COB, 4000K and CRI90. Electronic DALI control gear included. IP20, IK07 ratings. Insulation Class II. LED life time: 78.000 L80B10 (Ta=25°C). Available finishes: Textured white and textured black.

Finish: Texturised black RAL 9011

Installation: Recessed