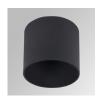

#### HANCE DOWNLIGHT

#### HD2SR10SP940DB

#### HANCE G2 DOWN SEMIREC 1000 9NW SP DA BK

#### Description:

LAMP multidirectional semi-recessed downlight HANCE G2 DOWN SEMIREC 1000. Allowing 355° rotation and tilting up to 85°. Body and frame made of die-cast aluminium for proper thermal management. Black polycarbonate injection moulded anti-glare ring. 200 spot reflector. LED COB, 4000K and CRI90. Electronic DALI control gear included. IP20, IK07 ratings. Insulation Class II. LED life time: 78.000 L80B10 (Ta=25°C). Available finishes: Textured white and textured black.

Finish: Texturised black RAL 9011

Installation: Recessed