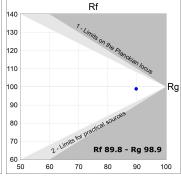

#### **PHOTOMETRIC DATA:**

HD2SR10SP940DB  $\eta$  = 100% Imax = 4956 cd/klm UTE:

CIE: 102 100 100 100 100