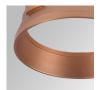

y: 104,5 lm/w R9: 66 UGR: <16 MacAdam: 3

Type: COB Power Supply: 220-240V 50/60Hz LED Lifetime: 78.000 L80B10 (Ta=25°C) Gear: Adjustable DALI

7W Power:

#### Light output tolerance +/- 10%



























# **CUSTOM MADE OPTIONS:**









Data according to regulations 2019/2020/EU and 2019/2015/EU

















#### HANCE DOWNLIGHT



HD2SR10SP940DB

## HANCE G2 DOWN SEMIREC 1000 9NW SP DA BK

#### **PHOTOMETRIC DATA:**

HD2SR10SP940DB  $\eta$  = 100% Imax = 4956 cd/klm UTE:

CIE: 102 100 100 100 100

















## HANCE DOWNLIGHT



## ACCESORIES:

## Optical



Product code:

HSCU50



HANCE 1000/2000 ACC. CUTTING BEAM



Product code:

HSHO50



HANCE 1000/2000 ACC. HONEYCOMB GRILLE



Product code:

HSRI65B

#### Description:

HANCE 1000/2000 ACC. RING DECO BK.



Product code:

HSRI65C

### Description:

HANCE 1000/2000 ACC. RING DECO CO.



Product code:

HSRI65M

## Description:

HANCE 1000/2000 ACC. RING DECO MET.



Product code:

HSRI65W

## Description:

HANCE 1000/2000 ACC. RING DECO WH.



Product code:

Description:

HSTR50 HANCE 1000/2000 ACC. DIF TRANS