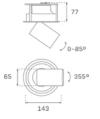

#### Description:

LAMP multidirectional semi-recessed downlight HANCE G2 DOWN SEMIREC 1000. Allowing 355° rotation and tilting up to 85°. Body and frame made of die-cast aluminium for proper thermal management. Black polycarbonate injection moulded anti-glare ring. 20° spot reflector. LED COB, 3000K and CRI90. Electronic ON OFF control gear included. IP20, IK07 ratings. Insulation Class II. LED life time: 78.000 L80B10 (Ta=25°C). Available finishes: Textured white and textured black.

## Installation: Recessed