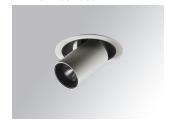

#### Description:

LAMP multidirectional semi-recessed downlight HANCE G2 DOWN SEMIREC 1000. Allowing 355° rotation and tilting up to 85°. Body and frame made of die-cast aluminium for proper thermal management. Black polycarbonate injection moulded anti-glare ring. 20° spot reflector. LED COB, 3000K and CRI90. Electronic ON OFF control gear included. IP20, IK07 ratings. Insulation Class II. LED life time: 78.000 L80B10 (Ta=25°C). Available finishes: Textured white and textured black.