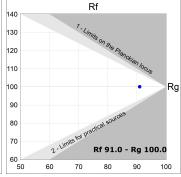

n Class II. LED life time: 78.000 L80B10 (Ta=25°C). Available finishes: Textured white and textured black.

Finish: Texturised white RAL 9010



## Installation: Recessed

#### **TECHNICAL SPECIFICATIONS:**

Light output: 853 lm °K: 3000 Plum: 8,6W CRI: 90 Efficacy: 99,2 lm/w R9: 60 UGR: <16 MacAdam: 3

**Type:** COB **Power Supply:** 220-240V 50/60Hz

LED Lifetime: 78.000 L80B10 (Ta=25°C) Gear: Electronic

Power: 7W

#### Light output tolerance +/- 10%























## **CUSTOM MADE OPTIONS:**









Data according to regulations 2019/2020/EU and 2019/2015/EU

















#### HANCE DOWNLIGHT



HD2SR10SP930NW

## HANCE G2 DOWN SEMIREC 1000 9WW SP WH

#### **PHOTOMETRIC DATA:**

HD2SR10SP930NW  $\eta$  = 100% Imax = 4956 cd/klm UTE:

CIE: 102 100 100 100 100

















## **HANCE DOWNLIGHT**



## ACCESORIES:

## Optical



Product code:

HSCU50



HANCE 1000/2000 ACC. CUTTING BEAM



Product code:

HSHO50

Description:

HANCE 1000/2000 ACC. HONEYCOMB GRILLE



Product code:

HSRI65B

#### Description:

HANCE 1000/2000 ACC. RING DECO BK.



Product code:

HSRI65C

Description:

HANCE 1000/2000 ACC. RING DECO CO.



Product code:

HSRI65M

## Description:

HANCE 1000/2000 ACC. RING DECO MET.



Product code:

HSRI65W

Description:

HANCE 1000/2000 ACC. RING DECO WH.



Product code:

Description:

HSTR50 HANCE 1000/2000 ACC. DIF TRANS