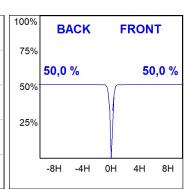

#### **PHOTOMETRIC DATA:**

HD2SR10SP930NW  $\eta$  = 100% Imax = 4956 cd/klm UTE:

CIE: 102 100 100 100 100