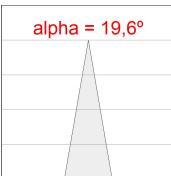

#### **PHOTOMETRIC DATA:**

HD2SR10SP930NW  $\eta$  = 100% Imax = 4956 cd/klm UTE:

CIE: 102 100 100 100 100