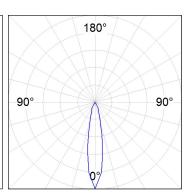

#### **PHOTOMETRIC DATA:**

HD2SR10SP930NW  $\eta$  = 100% Imax = 4956 cd/klm UTE:

CIE: 102 100 100 100 100