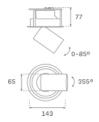

#### **Description:**

LAMP multidirectional semi-recessed downlight HANCE G2 DOWN SEMIREC 1000. Allowing 355° rotation and tilting up to 85°. Body and frame made of die-cast aluminium for proper thermal management. Black polycarbonate injection moulded anti-glare ring. 20° spot reflector. LED COB, 3000K and CRI80. Electronic ON OFF control gear included. IP20, IK07 ratings. Insulation Class II. LED life time: 78.000 L80B10 (Ta=25°C). Available finishes: Textured white and textured black.

#### **TECHNICAL SPECIFICATIONS:**

| Light output: | 995 lm                  | ٥K :          | 3000             |
|---------------|-------------------------|---------------|------------------|
| Plum:         | 8,6W                    | CRI :         | 80               |
| Efficacy:     | 115,7 lm/w              | R9 :          | 60               |
| UGR:          | <16                     | MacAdam:      | 3                |
| Туре:         | СОВ                     | Power Supply: | 220-240V 50/60Hz |
| LED Lifetime: | 78.000 L80B10 (Ta=25°C) | Gear:         | Electronic       |
| Power:        | 7W                      |               |                  |