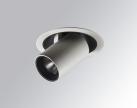

#### **Description:**

LAMP multidirectional semi-recessed downlight HANCE G2 DOWN SEMIREC 1000. Allowing 355° rotation and tilting up to 85°. Body and frame made of die-cast aluminium for proper thermal management. Black polycarbonate injection moulded anti-glare ring. 20° spot reflector. LED COB, 3000K and CRI80. Electronic ON OFF control gear included. IP20, IK07 ratings. Insulation Class II. LED life time: 78.000 L80B10 (Ta=25°C). Available finishes: Textured white and textured black.

Finish: Texturised white RAL 9010

Installation: Recessed