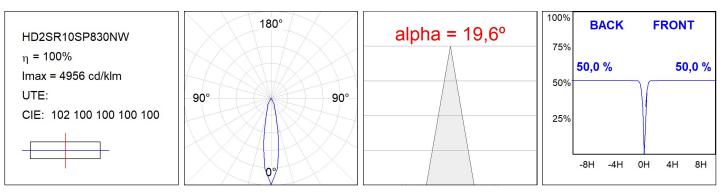

#### **PHOTOMETRIC DATA :**

#### **TECHNICAL SPECIFICATIONS:**

| Light output: | 995 lm                  | ٥K :          | 3000             |
|---------------|-------------------------|---------------|------------------|
| Plum:         | 8,6W                    | CRI :         | 80               |
| Efficacy:     | 115,7 lm/w              | R9 :          | 60               |
| UGR:          | <16                     | MacAdam:      | 3                |
| Туре:         | СОВ                     | Power Supply: | 220-240V 50/60Hz |
| LED Lifetime: | 78.000 L80B10 (Ta=25°C) | Gear:         | Electronic       |
| Power:        | 7W                      |               |                  |