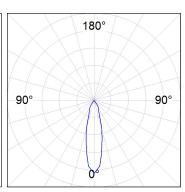

#### **PHOTOMETRIC DATA:**

HD2SR10MF940NB  $\eta$  = 100% lmax = 3354 cd/klmUTE:

CIE: 101 100 100 100 100