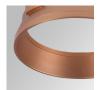

ficacy: 107,4 lm/w R9: 66 UGR: <19 MacAdam: 3

Type: COB Power Supply: 220-240V 50/60Hz

LED Lifetime: 78.000 L80B10 (Ta=25°C) Gear: Electronic

Power: 7W

#### Light output tolerance +/- 10%

























# **CUSTOM MADE OPTIONS:**









Data according to regulations 2019/2020/EU and 2019/2015/EU

















#### HANCE DOWNLIGHT



HD2SR10MF940NB

## HANCE G2 DOWN SEMIREC 1000 9NW MFL BK

#### **PHOTOMETRIC DATA:**

HD2SR10MF940NB  $\eta$  = 100% lmax = 3354 cd/klmUTE:

CIE: 101 100 100 100 100

















## **HANCE DOWNLIGHT**



## ACCESORIES:

## Optical



Product code:

HSCU50



HANCE 1000/2000 ACC. CUTTING BEAM



Product code:

HSHO50



HANCE 1000/2000 ACC. HONEYCOMB GRILLE



Product code:

HSRI65B

#### Description:

HANCE 1000/2000 ACC. RING DECO BK.



Product code:

HSRI65C

### Description:

HANCE 1000/2000 ACC. RING DECO CO.



Product code:

HSRI65M

## Description:

HANCE 1000/2000 ACC. RING DECO MET.



Product code:

HSRI65W

## Description:

HANCE 1000/2000 ACC. RING DECO WH.



Product code:

Description:

HSTR50 HANCE 1000/2000 ACC. DIF TRANS