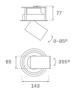

#### Description:

LAMP multidirectional semi-recessed downlight HANCE G2 DOWN SEMIREC 1000. Allowing 355° rotation and tilting up to 85°. Body and frame made of die-cast aluminium for proper thermal management. Black polycarbonate injection moulded anti-glare ring. 25° middle flood reflector. LED COB, 4000K and CRI90. Electronic ON OFF control gear included. IP20, IK07 ratings. Insulation Class II. LED life time: 78.000 L80B10 (Ta=25°C). Available finishes: Textured white and textured black.

#### **TECHNICAL SPECIFICATIONS:**

Light output: 924 lm °K: 4000 Plum: 8,6W CRI: 90 Efficacy: 107,4 lm/w R9: 66 UGR: <19 MacAdam: 3

Type: COB Power Supply: 220-240V 50/60Hz

LED Lifetime: 78.000 L80B10 (Ta=25°C) Gear: Electronic

Power: 7W