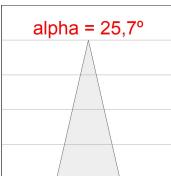

#### **PHOTOMETRIC DATA:**

HD2SR10MF940NB  $\eta$  = 100% lmax = 3354 cd/klmUTE:

CIE: 101 100 100 100 100