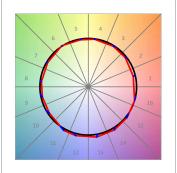

#### **PHOTOMETRIC DATA:**

HD2SR10MF940NB  $\eta$  = 100% lmax = 3354 cd/klmUTE:

CIE: 101 100 100 100 100