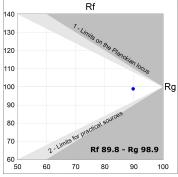

#### **TECHNICAL SPECIFICATIONS:**

Light output: 924 lm °K: 4000 Plum: 8,6W CRI: 90 Efficacy: 107,4 lm/w R9: 66 UGR: <19 MacAdam: 3

Type: COB Power Supply: 220-240V 50/60Hz

LED Lifetime: 78.000 L80B10 (Ta=25°C) Gear: Electronic