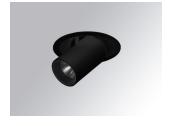

#### HANCE DOWNLIGHT

#### HD2SR10MF940NB

#### HANCE G2 DOWN SEMIREC 1000 9NW MFL BK

#### Description:

LAMP multidirectional semi-recessed downlight HANCE G2 DOWN SEMIREC 1000. Allowing 355° rotation and tilting up to 85°. Body and frame made of die-cast aluminium for proper thermal management. Black polycarbonate injection moulded anti-glare ring. 25° middle flood reflector. LED COB, 4000K and CRI90. Electronic ON OFF control gear included. IP20, IK07 ratings. Insulation Class II. LED life time: 78.000 L80B10 (Ta=25°C). Available finishes: Textured white and textured black.

Finish: Texturised black RAL 9011

Installation: Recessed