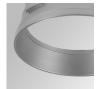

#### HANCE DOWNLIGHT

#### HD2SR10MF940NB

#### HANCE G2 DOWN SEMIREC 1000 9NW MFL BK

#### Description:

LAMP multidirectional semi-recessed downlight HANCE G2 DOWN SEMIREC 1000. Allowing 355° rotation and tilting up to 85°. Body and frame made of die-cast aluminium for proper thermal management. Black polycarbonate injection moulded anti-glare ring. 25° middle flood reflector. LED COB, 4000K and CRI90. Electronic ON OFF control gear included. IP20, IK07 ratings. Insulation Class II. LED life time: 78.000 L80B10 (Ta=25°C). Available finishes: Textured white and textured black.

Finish: Texturised black RAL 9011

Installation: Recessed