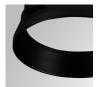

*TECHNICAL SPECIFICATIONS:**

Light output: 924 lm °K: 4000 Plum: 8,6W CRI: 90 Efficacy: 107,4 lm/w R9: 66 UGR: <19 MacAdam: 3

Type: COB Power Supply: 220-240V 50/60Hz

LED Lifetime: 78.000 L80B10 (Ta=25°C) Gear: Electronic

Power: 7W

#### Light output tolerance +/- 10%

























# **CUSTOM MADE OPTIONS:**









Data according to regulations 2019/2020/EU and 2019/2015/EU

















#### HANCE DOWNLIGHT



HD2SR10MF940NB

## HANCE G2 DOWN SEMIREC 1000 9NW MFL BK

#### **PHOTOMETRIC DATA:**

HD2SR10MF940NB  $\eta$  = 100% lmax = 3354 cd/klmUTE:

CIE: 101 100 100 100 100

















## **HANCE DOWNLIGHT**



## ACCESORIES:

## Optical



Product code:

HSCU50



HANCE 1000/2000 ACC. CUTTING BEAM



Product code:

HSHO50



HANCE 1000/2000 ACC. HONEYCOMB GRILLE



Product code:

HSRI65B

#### Description:

HANCE 1000/2000 ACC. RING DECO BK.



Product code:

HSRI65C

### Description:

HANCE 1000/2000 ACC. RING DECO CO.



Product code:

HSRI65M

## Description:

HANCE 1000/2000 ACC. RING DECO MET.



Product code:

HSRI65W

## Description:

HANCE 1000/2000 ACC. RING DECO WH.



Product code:

Description:

HSTR50 HANCE 1000/2000 ACC. DIF TRANS