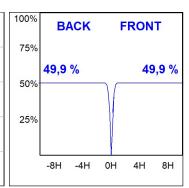

#### **PHOTOMETRIC DATA:**

HD2SR10MF940NB  $\eta$  = 100% lmax = 3354 cd/klmUTE:

CIE: 101 100 100 100 100