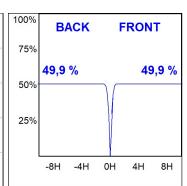

## **PHOTOMETRIC DATA:**

HD2SR10MF940DW  $\eta$  = 100% lmax = 3354 cd/klmUTE:

CIE: 101 100 100 100 100