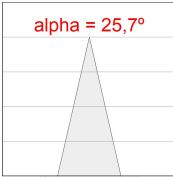

## **PHOTOMETRIC DATA:**

HD2SR10MF940DW  $\eta$  = 100% lmax = 3354 cd/klmUTE:

CIE: 101 100 100 100 100