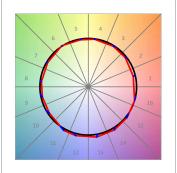

## **PHOTOMETRIC DATA:**

HD2SR10MF940DW  $\eta$  = 100% lmax = 3354 cd/klmUTE:

CIE: 101 100 100 100 100