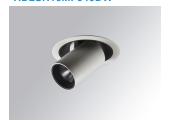

## Description:

LAMP multidirectional semi-recessed downlight HANCE G2 DOWN SEMIREC 1000. Allowing 355° rotation and tilting up to 85°. Body and frame made of die-cast aluminium for proper thermal management. Black polycarbonate injection moulded anti-glare ring. 250 middle flood reflector. LED COB, 4000K and CRI90. Electronic DALI control gear included. IP20, IK07 ratings. Insulation Class II. LED life time: 78.000 L80B10 (Ta=25°C). Available finishes: Textured white and textured black.

Finish: Texturised white RAL 9010

Installation: Recessed