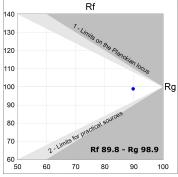

## **TECHNICAL SPECIFICATIONS:**

Light output: 924 lm °K: 4000 Plum: 8,6W CRI: 90 Efficacy: 107,4 lm/w R9: 66 UGR: <19 MacAdam: 3

Type: COB Power Supply: 220-240V 50/60Hz LED Lifetime: 78.000 L80B10 (Ta=25°C) Gear: Adjustable DALI