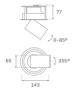

## Description:

LAMP multidirectional semi-recessed downlight HANCE G2 DOWN SEMIREC 1000. Allowing 355° rotation and tilting up to 85°. Body and frame made of die-cast aluminium for proper thermal management. Black polycarbonate injection moulded anti-glare ring. 250 middle flood reflector. LED COB, 4000K and CRI90. Electronic DALI control gear included. IP20, IK07 ratings. Insulation Class II. LED life time: 78.000 L80B10 (Ta=25°C). Available finishes: Textured white and textured black.

## **TECHNICAL SPECIFICATIONS:**

Light output: 924 lm °K: 4000 Plum: 8,6W CRI: 90 Efficacy: 107,4 lm/w R9: 66 UGR: <19 MacAdam: 3

Type: COB Power Supply: 220-240V 50/60Hz LED Lifetime: 78.000 L80B10 (Ta=25°C) Gear: Adjustable DALI