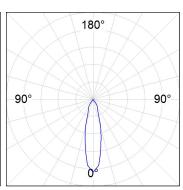

## **PHOTOMETRIC DATA:**

HD2SR10MF940DW  $\eta$  = 100% lmax = 3354 cd/klmUTE:

CIE: 101 100 100 100 100