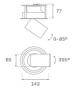

#### Description:

LAMP multidirectional semi-recessed downlight HANCE G2 DOWN SEMIREC 1000. Allowing 355° rotation and tilting up to 85°. Body and frame made of die-cast aluminium for proper thermal management. Black polycarbonate injection moulded anti-glare ring. 25° middle flood reflector. LED COB, 3000K and CRI90. Electronic ON OFF control gear included. IP20, IK07 ratings. Insulation Class II. LED life time: 78.000 L80B10 (Ta=25°C). Available finishes: Textured white and textured black.

#### **TECHNICAL SPECIFICATIONS:**

Light output: 876 lm °K: 3000 Plum: 8,6W CRI: 90 Efficacy: 101,9 lm/w R9: 60 UGR: <19 MacAdam: 3

Type: COB Power Supply: 220-240V 50/60Hz

LED Lifetime: 78.000 L80B10 (Ta=25°C) Gear: Electronic