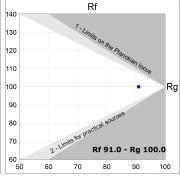

#### **PHOTOMETRIC DATA:**

HD2SR10MF930NW  $\eta$  = 100% Imax = 3354 cd/klm UTE:

CIE: 101 100 100 100 100