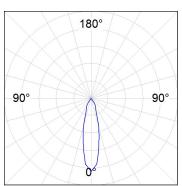

#### **PHOTOMETRIC DATA:**

HD2SR10MF930NW  $\eta$  = 100% Imax = 3354 cd/klm UTE:

CIE: 101 100 100 100 100