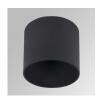

#### HANCE DOWNLIGHT

#### HD2SR10MF930NW

#### HANCE G2 DOWN SEMIREC 1000 9WW MFL WH

#### Description:

LAMP multidirectional semi-recessed downlight HANCE G2 DOWN SEMIREC 1000. Allowing 355° rotation and tilting up to 85°. Body and frame made of die-cast aluminium for proper thermal management. Black polycarbonate injection moulded anti-glare ring. 25° middle flood reflector. LED COB, 3000K and CRI90. Electronic ON OFF control gear included. IP20, IK07 ratings. Insulation Class II. LED life time: 78.000 L80B10 (Ta=25°C). Available finishes: Textured white and textured black.

Finish: Texturised white RAL 9010

Installation: Recessed