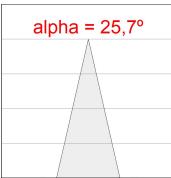

#### **TECHNICAL SPECIFICATIONS:**

Light output: 876 lm °K: 3000 Plum: 8,6W CRI: 90 Efficacy: 101,9 lm/w R9: 60 UGR: <19 MacAdam: 3

Type: COB Power Supply: 220-240V 50/60Hz

LED Lifetime: 78.000 L80B10 (Ta=25°C) Gear: Electronic