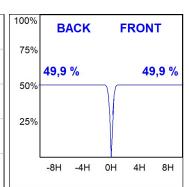

#### **TECHNICAL SPECIFICATIONS:**

Light output: 876 lm °K: 3000 Plum: 8,6W CRI: 90 Efficacy: 101,9 lm/w R9: 60 UGR: <19 MacAdam: 3

Type: COB Power Supply: 220-240V 50/60Hz

LED Lifetime: 78.000 L80B10 (Ta=25°C) Gear: Electronic

#### **PHOTOMETRIC DATA:**

HD2SR10MF930NW  $\eta$  = 100% Imax = 3354 cd/klm UTE:

CIE: 101 100 100 100 100