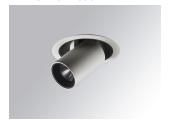

#### Description:

LAMP multidirectional semi-recessed downlight HANCE G2 DOWN SEMIREC 1000. Allowing 355° rotation and tilting up to 85°. Body and frame made of die-cast aluminium for proper thermal management. Black polycarbonate injection moulded anti-glare ring. 25° middle flood reflector. LED COB, 3000K and CRI90. Electronic ON OFF control gear included. IP20, IK07 ratings. Insulation Class II. LED life time: 78.000 L80B10 (Ta=25°C). Available finishes: Textured white and textured black.

Finish: Texturised white RAL 9010

Installation: Recessed