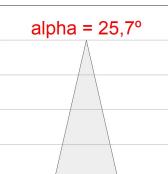

### **PHOTOMETRIC DATA:**

HD2SR10MF930DW  $\eta$  = 100% lmax = 3354 cd/klmUTE:

CIE: 101 100 100 100 100