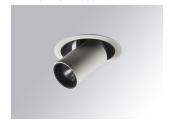

#### Description:

LAMP multidirectional semi-recessed downlight HANCE G2 DOWN SEMIREC 1000. Allowing 355° rotation and tilting up to 85°. Body and frame made of die-cast aluminium for proper thermal management. Black polycarbonate injection moulded anti-glare ring. 250 middle flood reflector. LED COB, 3000K and CRI90. Electronic DALI control gear included. IP20, IK07 ratings. Insulation Class II. LED life time: 78.000 L80B10 (Ta=25°C). Available finishes: Textured white and textured black.

#### Installation: Recessed