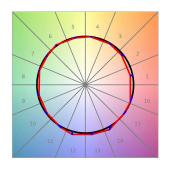

### **PHOTOMETRIC DATA:**

HD2SR10MF930DW  $\eta$  = 100% lmax = 3354 cd/klmUTE:

CIE: 101 100 100 100 100