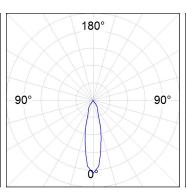

### **PHOTOMETRIC DATA:**

HD2SR10MF930DW  $\eta$  = 100% lmax = 3354 cd/klmUTE:

CIE: 101 100 100 100 100