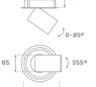

#### Description:

LAMP multidirectional semi-recessed downlight HANCE G2 DOWN SEMIREC 1000. Allowing 355° rotation and tilting up to 85°. Body and frame made of die-cast aluminium for proper thermal management. Black polycarbonate injection moulded anti-glare ring. 250 middle flood reflector. LED COB, 3000K and CRI90. Electronic DALI control gear included. IP20, IK07 ratings. Insulation Class II. LED life time: 78.000 L80B10 (Ta=25°C). Available finishes: Textured white and textured black.