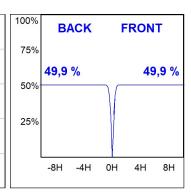

### **PHOTOMETRIC DATA:**

HD2SR10MF930DW  $\eta$  = 100% lmax = 3354 cd/klmUTE:

CIE: 101 100 100 100 100