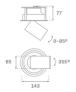

## Description:

LAMP multidirectional semi-recessed downlight HANCE G2 DOWN SEMIREC 1000. Allowing 355° rotation and tilting up to 85°. Body and frame made of die-cast aluminium for proper thermal management. Black polycarbonate injection moulded anti-glare ring. 25° middle flood reflector. LED COB, 4000K and CRI80. Electronic ON OFF control gear included. IP20, IK07 ratings. Insulation Class II. LED life time: 78.000 L80B10 (Ta=25°C). Available finishes: Textured white and textured black.

## **TECHNICAL SPECIFICATIONS:**

Light output: 1.083 lm °K: 4000 Plum: 8,6W CRI: 80 Efficacy: 125,9 lm/w R9: 66 UGR: <19 MacAdam: 3

Type: COB Power Supply: 220-240V 50/60Hz

LED Lifetime: 78.000 L80B10 (Ta=25°C) Gear: Electronic