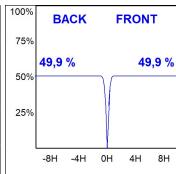

## **PHOTOMETRIC DATA:**

HD2SR10MF840NW  $_{\eta}$  = 100% Imax = 3354 cd/klm UTE: CIE: 101 100 100 100 100

Data according to regulations 2019/2020/EU and 2019/2015/EU