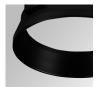

t: 1.083 lm °K: 4000 Plum: 8,6W CRI: 80 Efficacy: 125,9 lm/w R9: 66 UGR: <19 MacAdam: 3

Type: COB Power Supply: 220-240V 50/60Hz

LED Lifetime: 78.000 L80B10 (Ta=25°C) Gear: Electronic

7W Power:

## Light output tolerance +/- 10%

























# **CUSTOM MADE OPTIONS:**









Data according to regulations 2019/2020/EU and 2019/2015/EU

















## HANCE DOWNLIGHT



HD2SR10MF840NW

# HANCE G2 DOWN SEMIREC 1000 NW MFL WH

## **PHOTOMETRIC DATA:**

HD2SR10MF840NW  $_{\eta}$  = 100% Imax = 3354 cd/klm UTE: CIE: 101 100 100 100 100







Data according to regulations 2019/2020/EU and 2019/2015/EU

# HANCE DOWNLIGHT



# ACCESORIES:

# Optical



Product code:

HSCU50



HANCE 1000/2000 ACC. CUTTING BEAM



Product code:

HSHO50



HANCE 1000/2000 ACC. HONEYCOMB GRILLE



Product code:

HSRI65B

## Description:

HANCE 1000/2000 ACC. RING DECO BK.



Product code:

HSRI65C

# Description:

HANCE 1000/2000 ACC. RING DECO CO.



Product code:

HSRI65M

# Description:

HANCE 1000/2000 ACC. RING DECO MET.



Product code:

HSRI65W

# Description:

HANCE 1000/2000 ACC. RING DECO WH.



Product code:

Description:

HSTR50 HANCE 1000/2000 ACC. DIF TRANS