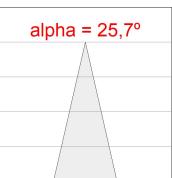

## **PHOTOMETRIC DATA:**

HD2SR10MF840NW  $_{\eta}$  = 100% Imax = 3354 cd/klm UTE: CIE: 101 100 100 100 100

Data according to regulations 2019/2020/EU and 2019/2015/EU