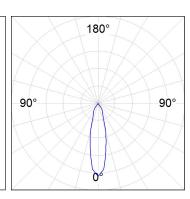

## **PHOTOMETRIC DATA:**

HD2SR10MF840NW  $_{\eta}$  = 100% Imax = 3354 cd/klm UTE: CIE: 101 100 100 100 100

Data according to regulations 2019/2020/EU and 2019/2015/EU