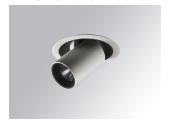

## HANCE G2 DOWN SEMIREC 1000 NW MFL WH

## Description:

LAMP multidirectional semi-recessed downlight HANCE G2 DOWN SEMIREC 1000. Allowing 355° rotation and tilting up to 85°. Body and frame made of die-cast aluminium for proper thermal management. Black polycarbonate injection moulded anti-glare ring. 25° middle flood reflector. LED COB, 4000K and CRI80. Electronic ON OFF control gear included. IP20, IK07 ratings. Insulation Class II. LED life time: 78.000 L80B10 (Ta=25°C). Available finishes: Textured white and textured black.

Finish: Texturised white RAL 9010

Installation: Recessed