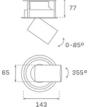

#### Description:

LAMP multidirectional semi-recessed downlight HANCE G2 DOWN SEMIREC 1000. Allowing 355° rotation and tilting up to 85°. Body and frame made of die-cast aluminium for proper thermal management. Black polycarbonate injection moulded anti-glare ring. 250 middle flood reflector. LED COB, 3000K and CRI80. Electronic DALI control gear included. IP20, IK07 ratings. Insulation Class II. LED life time: 78.000 L80B10 (Ta=25°C). Available finishes: Textured white and textured black.

#### Installation: Recessed

#### **TECHNICAL SPECIFICATIONS:**

Light output: 1.022 lm °K: 3000 Plum: 8,6W CRI: 80 Efficacy: 118,8 lm/w R9: 60 UGR: <19 MacAdam: 3

Type: COB Power Supply: 220-240V 50/60Hz LED Lifetime: 78.000 L80B10 (Ta=25°C) Gear: Adjustable DALI