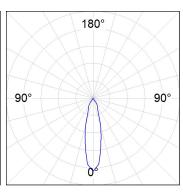

### **PHOTOMETRIC DATA:**

HD2SR10MF830DW  $_{\eta}$  = 100% Imax = 3354 cd/klm UTE: CIE: 101 100 100 100 100