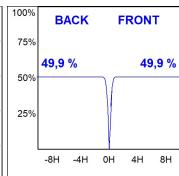

### **PHOTOMETRIC DATA:**

HD2SR10MF830DW  $_{\eta}$  = 100% Imax = 3354 cd/klm UTE: CIE: 101 100 100 100 100