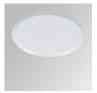

#### HANCE DOWNLIGHT

#### HD2SR10MF830DW

#### HANCE G2 DOWN SEMIREC 1000 WW MFL DA WH

#### Description:

LAMP multidirectional semi-recessed downlight HANCE G2 DOWN SEMIREC 1000. Allowing 355° rotation and tilting up to 85°. Body and frame made of die-cast aluminium for proper thermal management. Black polycarbonate injection moulded anti-glare ring. 250 middle flood reflector. LED COB, 3000K and CRI80. Electronic DALI control gear included. IP20, IK07 ratings. Insulation Class II. LED life time: 78.000 L80B10 (Ta=25°C). Available finishes: Textured white and textured black.

Finish: Texturised white RAL 9010

#### Installation: Recessed