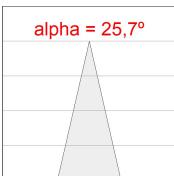

### **PHOTOMETRIC DATA:**

HD2SR10MF830DW  $_{\eta}$  = 100% Imax = 3354 cd/klm UTE: CIE: 101 100 100 100 100