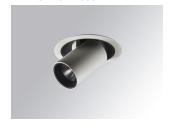

#### Description:

LAMP multidirectional semi-recessed downlight HANCE G2 DOWN SEMIREC 1000. Allowing 355° rotation and tilting up to 85°. Body and frame made of die-cast aluminium for proper thermal management. Black polycarbonate injection moulded anti-glare ring. 250 middle flood reflector. LED COB, 3000K and CRI80. Electronic DALI control gear included. IP20, IK07 ratings. Insulation Class II. LED life time: 78.000 L80B10 (Ta=25°C). Available finishes: Textured white and textured black.

Finish: Texturised white RAL 9010

#### Installation: Recessed