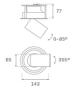

## Description:

LAMP multidirectional semi-recessed downlight HANCE G2 DOWN SEMIREC 1000. Allowing 355° rotation and tilting up to 85°. Body and frame made of die-cast aluminium for proper thermal management. Black polycarbonate injection moulded anti-glare ring. 35° flood reflector. LED COB, 4000K and CRI90. Electronic ON OFF control gear included. IP20, IK07 ratings. Insulation Class II. LED life time: 78.000 L80B10 (Ta=25°C). Available finishes: Textured white and textured black.

## **TECHNICAL SPECIFICATIONS:**

Light output: 914 lm °K: 4000 Plum: 8,6W CRI: 90 Efficacy: 106,3 lm/w R9: 66 UGR: <19 MacAdam: 3

**Type:** COB **Power Supply:** 220-240V 50/60Hz

LED Lifetime: 78.000 L80B10 (Ta=25°C) Gear: Electronic