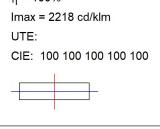

## **PHOTOMETRIC DATA:**

HD2SR10FL940NB  $\eta$  = 100% Imax = 2218 cd/klm UTE:

Data according to regulations 2019/2020/EU and 2019/2015/EU