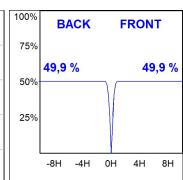

## **PHOTOMETRIC DATA:**

HD2SR10FL940NB  $\eta$  = 100% Imax = 2218 cd/klm UTE:

Data according to regulations 2019/2020/EU and 2019/2015/EU