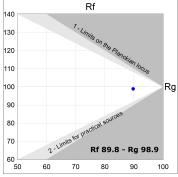

## **TECHNICAL SPECIFICATIONS:**

Light output: 914 lm °K: 4000 Plum: 8,6W CRI: 90 Efficacy: 106,3 lm/w R9: 66 UGR: <19 MacAdam: 3

**Type:** COB **Power Supply:** 220-240V 50/60Hz

LED Lifetime: 78.000 L80B10 (Ta=25°C) Gear: Electronic