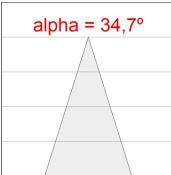

## **PHOTOMETRIC DATA:**

HD2SR10FL940NB  $\eta$  = 100% Imax = 2218 cd/klm UTE:

Data according to regulations 2019/2020/EU and 2019/2015/EU