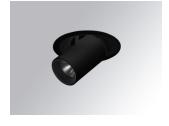

## Description:

LAMP multidirectional semi-recessed downlight HANCE G2 DOWN SEMIREC 1000. Allowing 355° rotation and tilting up to 85°. Body and frame made of die-cast aluminium for proper thermal management. Black polycarbonate injection moulded anti-glare ring. 35° flood reflector. LED COB, 4000K and CRI90. Electronic ON OFF control gear included. IP20, IK07 ratings. Insulation Class II. LED life time: 78.000 L80B10 (Ta=25°C). Available finishes: Textured white and textured black.

Finish: Texturised black RAL 9011

Installation: Recessed