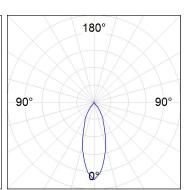

## **PHOTOMETRIC DATA:**

HD2SR10FL940NB  $\eta$  = 100% Imax = 2218 cd/klm UTE:

Data according to regulations 2019/2020/EU and 2019/2015/EU