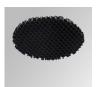

## Description:

LAMP multidirectional semi-recessed downlight HANCE G2 DOWN SEMIREC 1000. Allowing 355° rotation and tilting up to 85°. Body and frame made of die-cast aluminium for proper thermal management. Black polycarbonate injection moulded anti-glare ring. 35° flood reflector. LED COB, 4000K and CRI90. Electronic ON OFF control gear included. IP20, IK07 ratings. Insulation Class II. LED life time: 78.000 L80B10 (Ta=25°C). Available finishes: Textured white and textured black.

Finish: Texturised black RAL 9011

Installation: Recessed