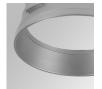

50/60Hz

LED Lifetime: 78.000 L80B10 (Ta=25°C) Gear: Electronic

7W Power:

#### Light output tolerance +/- 10%



























# **CUSTOM MADE OPTIONS:**











Data according to regulations 2019/2020/EU and 2019/2015/EU

















#### HANCE DOWNLIGHT



HD2SR10FL930NW

## HANCE G2 DOWN SEMIREC 1000 9WW FL WH

#### **PHOTOMETRIC DATA:**

HD2SR10FL930NW  $\eta$  = 100% Imax = 2218 cd/klm UTE:

CIE: 100 100 100 100 100

















## HANCE DOWNLIGHT



## ACCESORIES:

## Optical



Product code:

HSCU50



HANCE 1000/2000 ACC. CUTTING BEAM



Product code:

HSHO50



HANCE 1000/2000 ACC. HONEYCOMB GRILLE



Product code:

HSRI65B

#### Description:

HANCE 1000/2000 ACC. RING DECO BK.



Product code:

HSRI65C

### Description:

HANCE 1000/2000 ACC. RING DECO CO.



Product code:

HSRI65M

## Description:

HANCE 1000/2000 ACC. RING DECO MET.



Product code:

HSRI65W

## Description:

HANCE 1000/2000 ACC. RING DECO WH.



Product code:

Description:

HSTR50 HANCE 1000/2000 ACC. DIF TRANS