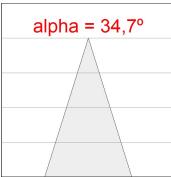

#### **PHOTOMETRIC DATA:**

HD2SR10FL930NW  $\eta$  = 100% Imax = 2218 cd/klm UTE:

CIE: 100 100 100 100 100