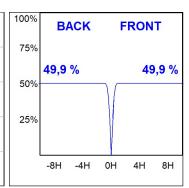

#### **PHOTOMETRIC DATA:**

HD2SR10FL930NW  $\eta$  = 100% Imax = 2218 cd/klm UTE:

CIE: 100 100 100 100 100