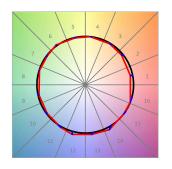

#### **PHOTOMETRIC DATA:**

HD2SR10FL930NW  $\eta$  = 100% Imax = 2218 cd/klm UTE:

CIE: 100 100 100 100 100