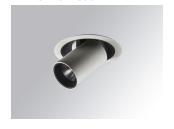

#### HANCE DOWNLIGHT

#### HD2SR10FL930NW

#### HANCE G2 DOWN SEMIREC 1000 9WW FL WH

#### Description:

LAMP multidirectional semi-recessed downlight HANCE G2 DOWN SEMIREC 1000. Allowing 355° rotation and tilting up to 85°. Body and frame made of die-cast aluminium for proper thermal management. Black polycarbonate injection moulded anti-glare ring. 35º flood reflector. LED COB, 3000K and CRI90. Electronic ON OFF control gear included. IP20, IK07 ratings. Insulation Class II. LED life time: 78.000 L80B10 (Ta=25°C). Available finishes: Textured white and textured black.

Finish: Texturised white RAL 9010

Installation: Recessed