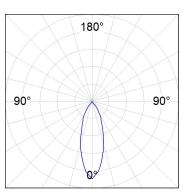

#### **PHOTOMETRIC DATA:**

HD2SR10FL930NW  $\eta$  = 100% Imax = 2218 cd/klm UTE:

CIE: 100 100 100 100 100