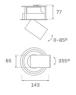

#### Description:

LAMP multidirectional semi-recessed downlight HANCE G2 DOWN SEMIREC 1000. Allowing 355° rotation and tilting up to 85°. Body and frame made of die-cast aluminium for proper thermal management. Black polycarbonate injection moulded anti-glare ring. 35º flood reflector. LED COB, 3000K and CRI90. Electronic ON OFF control gear included. IP20, IK07 ratings. Insulation Class II. LED life time: 78.000 L80B10 (Ta=25°C). Available finishes: Textured white and textured black.

Finish: Texturised white RAL 9010

Installation: Recessed

#### **TECHNICAL SPECIFICATIONS:**

Light output: 867 lm °K: 3000 Plum: 8,6W CRI: 90 Efficacy: 100,8 lm/w R9: 60 UGR: <19 MacAdam: 3

Type: COB Power Supply: 220-240V 50/60Hz

LED Lifetime: 78.000 L80B10 (Ta=25°C) Gear: Electronic