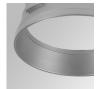

Adjustable DALI

Power: 7W

#### Light output tolerance +/- 10%

























**CUSTOM MADE OPTIONS:** 









Data according to regulations 2019/2020/EU and 2019/2015/EU

















## **HANCE DOWNLIGHT**



HD2SR10FL830DB

## HANCE G2 DOWN SEMIREC 1000 WW FL DALI BK

#### **PHOTOMETRIC DATA:**

HD2SR10FL830DB η = 100% Imax = 2218 cd/klm UTE: CIE: 100 100 100 100 100







Data according to regulations 2019/2020/EU and 2019/2015/EU

## **HANCE DOWNLIGHT**



## ACCESORIES:

## Optical



Product code:

HSCU50



HANCE 1000/2000 ACC. CUTTING BEAM



Product code:

HSHO50



HANCE 1000/2000 ACC. HONEYCOMB GRILLE



Product code:

HSRI65B

#### Description:

HANCE 1000/2000 ACC. RING DECO BK.



Product code:

HSRI65C

## Description:

HANCE 1000/2000 ACC. RING DECO CO.



Product code:

HSRI65M

## Description:

HANCE 1000/2000 ACC. RING DECO MET.



Product code:

HSRI65W

## Description:

HANCE 1000/2000 ACC. RING DECO WH.



Product code:

Description:

HSTR50 HANCE 1000/2000 ACC. DIF TRANS