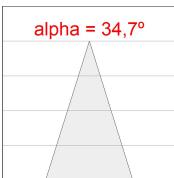

#### **TECHNICAL SPECIFICATIONS:**

Light output: 1.011 lm °K: 3000 Plum: 8,6W CRI: 80 Efficacy: 117,6 lm/w R9: 60 UGR: <19 MacAdam: 3

 Type:
 COB
 Power Supply:
 220-240V 50/60Hz

 LED Lifetime:
 78.000 L80B10 (Ta=25°C)
 Gear:
 Adjustable DALI

#### **PHOTOMETRIC DATA:**

HD2SR10FL830DB η = 100% Imax = 2218 cd/klm UTE: CIE: 100 100 100 100 100

Data according to regulations 2019/2020/EU and 2019/2015/EU