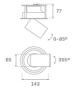

#### Description:

LAMP multidirectional semi-recessed downlight HANCE G2 DOWN SEMIREC 1000. Allowing 355° rotation and tilting up to 85°. Body and frame made of die-cast aluminium for proper thermal management. Black polycarbonate injection moulded anti-glare ring. 35° flood reflector. LED COB, 3000K and CRI80. Electronic DALI control gear included. IP20, IK07 ratings. Insulation Class II. LED life time: 78.000 L80B10 (Ta=25°C). Available finishes: Textured white and textured black.

#### **TECHNICAL SPECIFICATIONS:**

Light output: 1.011 lm °K: 3000 Plum: 8,6W CRI: 80 Efficacy: 117,6 lm/w R9: 60 UGR: <19 MacAdam: 3

 Type:
 COB
 Power Supply:
 220-240V 50/60Hz

 LED Lifetime:
 78.000 L80B10 (Ta=25°C)
 Gear:
 Adjustable DALI