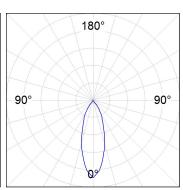

#### **PHOTOMETRIC DATA:**

HD2SR10FL830DB η = 100% Imax = 2218 cd/klm UTE: CIE: 100 100 100 100 100

Data according to regulations 2019/2020/EU and 2019/2015/EU