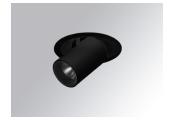

#### Description:

LAMP multidirectional semi-recessed downlight HANCE G2 DOWN SEMIREC 1000. Allowing 355° rotation and tilting up to 85°. Body and frame made of die-cast aluminium for proper thermal management. Black polycarbonate injection moulded anti-glare ring. 35° flood reflector. LED COB, 3000K and CRI80. Electronic DALI control gear included. IP20, IK07 ratings. Insulation Class II. LED life time: 78.000 L80B10 (Ta=25°C). Available finishes: Textured white and textured black.

Finish: Texturised black RAL 9011

Installation: Recessed