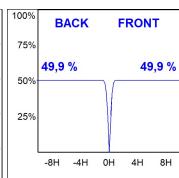

#### **PHOTOMETRIC DATA:**

HD2SR10FL830DB η = 100% Imax = 2218 cd/klm UTE: CIE: 100 100 100 100 100

Data according to regulations 2019/2020/EU and 2019/2015/EU