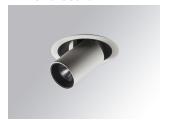

#### HANCE G2 DOWN SEMIREC 700 9NW SSP WH

#### Description:

LAMP multidirectional semi-recessed downlight HANCE G2 DOWN SEMIREC 700. Allowing 355° rotation and tilting up to 85°. Body and frame made of die-cast aluminium for proper thermal management. Black polycarbonate injection moulded anti-glare ring. 10° super spot polycarbonate optics. LED HIGH POWER, 4000K and CRI90. Electronic ON OFF control gear included. IP20, IK07 ratings. Insulation Class II. LED life time: 60.000 L90B10 (Ta=25°C). Available finishes: Textured white and textured black.

Finish: Texturised white RAL 9010

Installation: Recessed