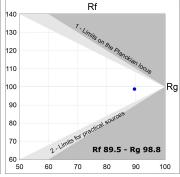

#### **TECHNICAL SPECIFICATIONS:**

Light output: 492 lm °K: 4000 Plum: 8,6W CRI: 90 Efficacy: 57 lm/w R9: 62 UGR: <16 MacAdam: 3

Type: HIGH POWER Power Supply: 220-240V 50/60Hz

LED Lifetime: 60.000 L90B10 (Ta=25°C) Gear: Electronic