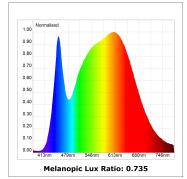

#### **TECHNICAL SPECIFICATIONS:**

Light output: 492 lm °K: 4000 Plum: 8,6W CRI: 90 Efficacy: 57 lm/w R9: 62 UGR: <16 MacAdam: 3

Type: HIGH POWER Power Supply: 220-240V 50/60Hz

LED Lifetime: 60.000 L90B10 (Ta=25°C) Gear: Electronic

#### Light output tolerance +/- 10%