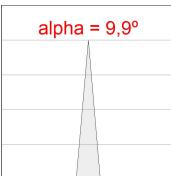

#### **PHOTOMETRIC DATA:**

HD2SR10SS940NW  $\eta = 99\%$ Imax = 19026 cd/klm UTE:

CIE: 103 100 100 100 99