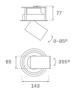

#### Description:

LAMP multidirectional semi-recessed downlight HANCE G2 DOWN SEMIREC 700. Allowing 355° rotation and tilting up to 85°. Body and frame made of die-cast aluminium for proper thermal management. Black polycarbonate injection moulded anti-glare ring. 10° super spot polycarbonate optics. LED HIGH POWER, 4000K and CRI90. Electronic ON OFF control gear included. IP20, IK07 ratings. Insulation Class II. LED life time: 60.000 L90B10 (Ta=25°C). Available finishes: Textured white and textured black.

#### **TECHNICAL SPECIFICATIONS:**

Light output: 492 lm °K: 4000 Plum: 8,6W CRI: 90 Efficacy: 57 lm/w R9: 62 UGR: <16 MacAdam: 3

Type: HIGH POWER Power Supply: 220-240V 50/60Hz

LED Lifetime: 60.000 L90B10 (Ta=25°C) Gear: Electronic

Power: 7W