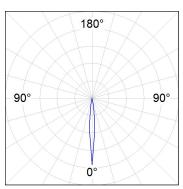

#### **PHOTOMETRIC DATA:**

HD2SR10SS940NW  $\eta = 99\%$ Imax = 19026 cd/klm UTE:

CIE: 103 100 100 100 99