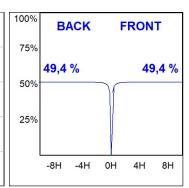

#### **PHOTOMETRIC DATA:**

HD2SR10SS940NW  $\eta = 99\%$ Imax = 19026 cd/klm UTE:

CIE: 103 100 100 100 99