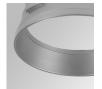

#### HANCE DOWNLIGHT

#### HD2SR07SS940DB

#### HANCE G2 DOWN SEMIREC 700 9NW SSP DA BK

#### Description:

LAMP multidirectional semi-recessed downlight HANCE G2 DOWN SEMIREC 700. Allowing 355° rotation and tilting up to 85°. Body and frame made of die-cast aluminium for proper thermal management. Black polycarbonate injection moulded anti-glare ring. 10° super spot polycarbonate optics. LED HIGH POWER, 4000K and CRI90. Electronic DALI control gear included. IP20, IK07 ratings. Insulation Class II. LED life time: 60.000 L90B10 (Ta=25°C). Available finishes: Textured white and textured black.

Finish: Texturised black RAL 9011

Installation: Recessed