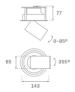

#### Description:

LAMP multidirectional semi-recessed downlight HANCE G2 DOWN SEMIREC 700. Allowing 355° rotation and tilting up to 85°. Body and frame made of die-cast aluminium for proper thermal management. Black polycarbonate injection moulded anti-glare ring. 10° super spot polycarbonate optics. LED HIGH POWER, 4000K and CRI90. Electronic DALI control gear included. IP20, IK07 ratings. Insulation Class II. LED life time: 60.000 L90B10 (Ta=25°C). Available finishes: Textured white and textured black.

#### **TECHNICAL SPECIFICATIONS:**

Light output: 492 lm °K: 4000 Plum: 8,6W CRI: 90 Efficacy: 57 lm/w R9: 62 UGR: <16 MacAdam: 3

HIGH POWER Type: Power Supply: 220-240V 50/60Hz LED Lifetime: 60.000 L90B10 (Ta=25°C) Gear: Adjustable DALI