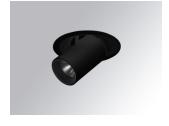

#### HANCE DOWNLIGHT

#### HD2SR07SS940DB

#### HANCE G2 DOWN SEMIREC 700 9NW SSP DA BK

#### Description:

LAMP multidirectional semi-recessed downlight HANCE G2 DOWN SEMIREC 700. Allowing 355° rotation and tilting up to 85°. Body and frame made of die-cast aluminium for proper thermal management. Black polycarbonate injection moulded anti-glare ring. 10° super spot polycarbonate optics. LED HIGH POWER, 4000K and CRI90. Electronic DALI control gear included. IP20, IK07 ratings. Insulation Class II. LED life time: 60.000 L90B10 (Ta=25°C). Available finishes: Textured white and textured black.

Finish: Texturised black RAL 9011

Installation: Recessed