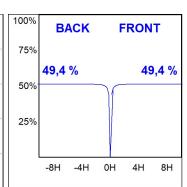

### **PHOTOMETRIC DATA:**

HD2SR10SS940DB  $\eta = 99\%$ Imax = 19026 cd/klm UTE:

CIE: 103 100 100 100 99