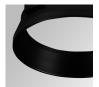

**TECHNICAL SPECIFICATIONS:**

Light output: 492 lm °K: 4000 Plum: 8,6W CRI: 90 Efficacy: 57 lm/w R9: 62 UGR: <16 MacAdam: 3

HIGH POWER Type: Power Supply: 220-240V 50/60Hz LED Lifetime: 60.000 L90B10 (Ta=25°C) Gear: Adjustable DALI

7W Power:

### Light output tolerance +/- 10%

























**CUSTOM MADE OPTIONS:** 









Data according to regulations 2019/2020/EU and 2019/2015/EU

















#### HANCE DOWNLIGHT



HD2SR07SS940DB

# HANCE G2 DOWN SEMIREC 700 9NW SSP DA BK

### **PHOTOMETRIC DATA:**

HD2SR10SS940DB  $\eta = 99\%$ Imax = 19026 cd/klm UTE:

CIE: 103 100 100 100 99

















# HANCE DOWNLIGHT



# ACCESORIES:

# Optical



Product code:

HSCU50



HANCE 1000/2000 ACC. CUTTING BEAM



Product code:

HSHO50



HANCE 1000/2000 ACC. HONEYCOMB GRILLE



Product code:

HSRI65B

#### Description:

HANCE 1000/2000 ACC. RING DECO BK.



Product code:

HSRI65C

# Description:

HANCE 1000/2000 ACC. RING DECO CO.



Product code:

HSRI65M

# Description:

HANCE 1000/2000 ACC. RING DECO MET.



Product code:

HSRI65W

# Description:

HANCE 1000/2000 ACC. RING DECO WH.



Product code:

Description:

HSTR50 HANCE 1000/2000 ACC. DIF TRANS