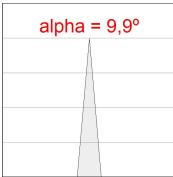

### **PHOTOMETRIC DATA:**

HD2SR10SS940DB  $\eta = 99\%$ Imax = 19026 cd/klm UTE:

CIE: 103 100 100 100 99