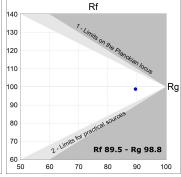

#### **TECHNICAL SPECIFICATIONS:**

Light output: 492 lm °K: 4000 Plum: 8,6W CRI: 90 Efficacy: 57 lm/w R9: 62 UGR: <16 MacAdam: 3

HIGH POWER Type: Power Supply: 220-240V 50/60Hz LED Lifetime: 60.000 L90B10 (Ta=25°C) Gear: Adjustable DALI

### Light output tolerance +/- 10%

**CUSTOM MADE OPTIONS:** 

Data according to regulations 2019/2020/EU and 2019/2015/EU