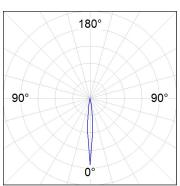

### **PHOTOMETRIC DATA:**

HD2SR10SS940DB  $\eta = 99\%$ Imax = 19026 cd/klm UTE:

CIE: 103 100 100 100 99