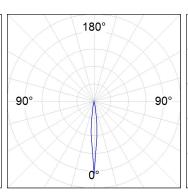

### **PHOTOMETRIC DATA:**

HD2SR10SS930DW  $\eta = 99\%$ Imax = 20858 cd/klm UTE:

CIE: 103 100 100 100 99