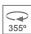

#### Description:

LAMP multidirectional semi-recessed downlight HANCE G2 DOWN SEMIREC 700. Allowing 355° rotation and tilting up to 85°. Body and frame made of die-cast aluminium for proper thermal management. Black polycarbonate injection moulded anti-glare ring. 10° super spot polycarbonate optics. LED HIGH POWER, 3000K and CRI90. Electronic DALI control gear included. IP20, IK07 ratings. Insulation Class II. LED life time: 60.000 L90B10 (Ta=25°C). Available finishes: Textured white and textured black.