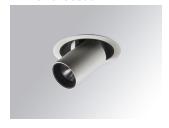

#### Description:

LAMP multidirectional semi-recessed downlight HANCE G2 DOWN SEMIREC 700. Allowing 355° rotation and tilting up to 85°. Body and frame made of die-cast aluminium for proper thermal management. Black polycarbonate injection moulded anti-glare ring. 10° super spot polycarbonate optics. LED HIGH POWER, 3000K and CRI90. Electronic DALI control gear included. IP20, IK07 ratings. Insulation Class II. LED life time: 60.000 L90B10 (Ta=25°C). Available finishes: Textured white and textured black.

#### Installation: Recessed