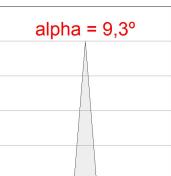

### **PHOTOMETRIC DATA:**

HD2SR10SS930DW  $\eta = 99\%$ Imax = 20858 cd/klm UTE:

CIE: 103 100 100 100 99