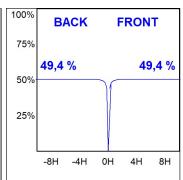

### **PHOTOMETRIC DATA:**

HD2SR10SS930DW  $\eta = 99\%$ Imax = 20858 cd/klm UTE:

CIE: 103 100 100 100 99