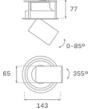

#### Description:

LAMP multidirectional semi-recessed downlight HANCE G2 DOWN SEMIREC 700. Allowing 355° rotation and tilting up to 85°. Body and frame made of die-cast aluminium for proper thermal management. Black polycarbonate injection moulded anti-glare ring. 10° super spot polycarbonate optics. LED HIGH POWER, 3000K and CRI90. Electronic DALI control gear included. IP20, IK07 ratings. Insulation Class II. LED life time: 60.000 L90B10 (Ta=25°C). Available finishes: Textured white and textured black.

#### **TECHNICAL SPECIFICATIONS:**

Light output: 438 lm °K: 3000 Plum: 8,6W CRI: 90 Efficacy: 51 lm/w R9: 53 UGR: <16 MacAdam: 3

Type: HIGH POWER Power Supply: 220-240V 50/60Hz LED Lifetime: 60.000 L90B10 (Ta=25°C) Gear: Adjustable DALI