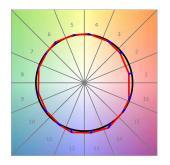

# **TECHNICAL SPECIFICATIONS:**

Light output: 438 lm °K: 3000 Plum: 8,6W CRI: 90 Efficacy: 51 lm/w R9: 53 UGR: <16 MacAdam: 3

 Type:
 HIGH POWER
 Power Supply:
 220-240V 50/60Hz

 LED Lifetime:
 60.000 L90B10 (Ta=25°C)
 Gear:
 Adjustable DALI