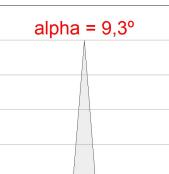

# **PHOTOMETRIC DATA:**

HD2SR10SS930DB  $\eta = 99\%$ Imax = 20858 cd/klm UTE:

CIE: 103 100 100 100 99