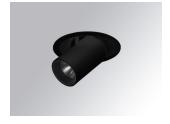

# Description:

LAMP multidirectional semi-recessed downlight HANCE G2 DOWN SEMIREC 700. Allowing 355° rotation and tilting up to 85°. Body and frame made of die-cast aluminium for proper thermal management. Black polycarbonate injection moulded anti-glare ring. 10° super spot polycarbonate optics. LED HIGH POWER, 3000K and CRI90. Electronic DALI control gear included. IP20, IK07 ratings. Insulation Class II. LED life time: 60.000 L90B10 (Ta=25°C). Available finishes: Textured white and textured black.

Finish: Texturised black RAL 9011

Installation: Recessed