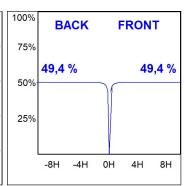

# **PHOTOMETRIC DATA:**

HD2SR10SS930DB  $\eta = 99\%$ Imax = 20858 cd/klm UTE:

CIE: 103 100 100 100 99