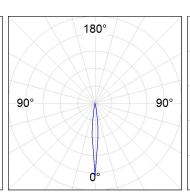

# **PHOTOMETRIC DATA:**

HD2SR10SS930DB  $\eta = 99\%$ Imax = 20858 cd/klm UTE:

CIE: 103 100 100 100 99