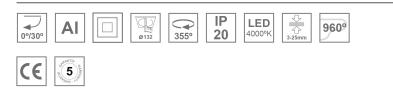

#### **Description:**

LAMP multidirectional recessed downlight HANCE G2 DOWN REC 4000. Allowing 355° rotation and tilting up to 30°. Body and frame made of die-cast aluminium for proper thermal management. Black polycarbonate injection moulded anti-glare ring. 20° spot reflector. LED COB, 4000K and CRI90. Electronic ON OFF control gear included. IP20, IK07 ratings. Insulation Class II. LED life time: 72.000 L80B10 (Ta=25°C). Available finishes: Textured white and textured black.

### **TECHNICAL SPECIFICATIONS:**

| Light output: | 3.994 lm                | °K :          | 4000             |
|---------------|-------------------------|---------------|------------------|
| Plum:         | 36,7W                   | CRI :         | 90               |
| Efficacy:     | 108,8 lm/w              | R9 :          | 64               |
| UGR:          | <19                     | MacAdam:      | 3                |
| Туре:         | СОВ                     | Power Supply: | 220-240V 50/60Hz |
| LED Lifetime: | 72.000 L80B10 (Ta=25°C) | Gear:         | Electronic       |
| Power:        | 33W                     |               |                  |