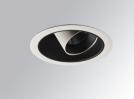

#### **Description:**

LAMP multidirectional recessed downlight HANCE G2 DOWN REC 4000. Allowing 355° rotation and tilting up to 30°. Body and frame made of die-cast aluminium for proper thermal management. Black polycarbonate injection moulded anti-glare ring. 20° spot reflector. LED COB, 4000K and CRI90. Electronic ON OFF control gear included. IP20, IK07 ratings. Insulation Class II. LED life time: 72.000 L80B10 (Ta=25°C). Available finishes: Textured white and textured black.

# Finish: Texturised white RAL 9010

Installation: Recessed