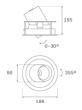

#### **Description:**

LAMP multidirectional recessed downlight HANCE G2 DOWN REC 4000. Allowing 355° rotation and tilting up to 30°. Body and frame made of die-cast aluminium for proper thermal management. Black polycarbonate injection moulded anti-glare ring. 20° spot reflector. LED COB, 4000K and CRI90. Electronic ON OFF control gear included. IP20, IK07 ratings. Insulation Class II. LED life time: 72.000 L80B10 (Ta=25°C). Available finishes: Textured white and textured black.

### **TECHNICAL SPECIFICATIONS:**

| Light output: | 3.994 lm                | °K :          | 4000             |
|---------------|-------------------------|---------------|------------------|
| Plum:         | 36,7W                   | CRI :         | 90               |
| Efficacy:     | 108,8 lm/w              | R9 :          | 64               |
| UGR:          | <19                     | MacAdam:      | 3                |
| Туре:         | СОВ                     | Power Supply: | 220-240V 50/60Hz |
| LED Lifetime: | 72.000 L80B10 (Ta=25°C) | Gear:         | Electronic       |
| Power:        | 33W                     |               |                  |