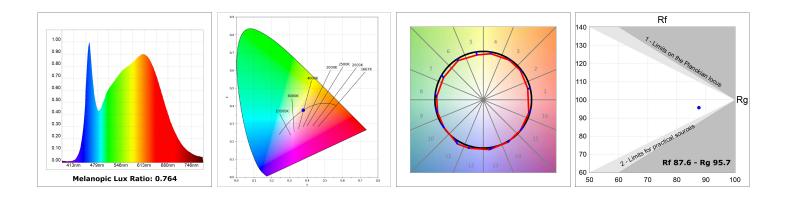

### **TECHNICAL SPECIFICATIONS:**

| Light output: | 3.994 lm                | °K :          | 4000             |
|---------------|-------------------------|---------------|------------------|
| Plum:         | 36,7W                   | CRI :         | 90               |
| Efficacy:     | 108,8 lm/w              | R9 :          | 64               |
| UGR:          | <19                     | MacAdam:      | 3                |
| Туре:         | СОВ                     | Power Supply: | 220-240V 50/60Hz |
| LED Lifetime: | 72.000 L80B10 (Ta=25°C) | Gear:         | Electronic       |
| Power:        | 33W                     |               |                  |

#### Light output tolerance +/- 10%