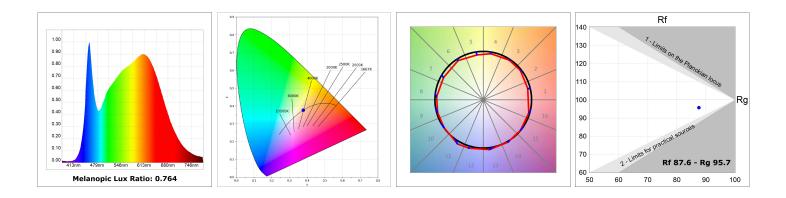

#### **TECHNICAL SPECIFICATIONS:**

| Light output: | 3.994 lm                | <b>°K</b> :   | 4000             |
|---------------|-------------------------|---------------|------------------|
| Plum:         | 36,7W                   | CRI :         | 90               |
| Efficacy:     | 108,8 lm/w              | R9 :          | 64               |
| UGR:          | <19                     | MacAdam:      | 3                |
| Туре:         | СОВ                     | Power Supply: | 220-240V 50/60Hz |
| LED Lifetime: | 72.000 L80B10 (Ta=25°C) | Gear:         | Electronic       |
| Power:        | 33W                     |               |                  |