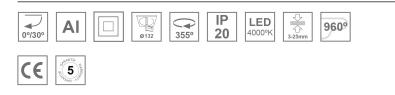

#### **Description:**

LAMP multidirectional recessed downlight HANCE G2 DOWN REC 4000. Allowing 355° rotation and tilting up to 30°. Body and frame made of die-cast aluminium for proper thermal management. Black polycarbonate injection moulded anti-glare ring. 20° spot reflector. LED COB, 4000K and CRI90. Electronic ON OFF control gear included. IP20, IK07 ratings. Insulation Class II. LED life time: 72.000 L80B10 (Ta=25°C). Available finishes: Textured white and textured black.

#### **TECHNICAL SPECIFICATIONS:**

| Light output: | 3.994 lm                | <b>°K</b> :   | 4000             |
|---------------|-------------------------|---------------|------------------|
| Plum:         | 36,7W                   | CRI :         | 90               |
| Efficacy:     | 108,8 lm/w              | R9 :          | 64               |
| UGR:          | <19                     | MacAdam:      | 3                |
| Туре:         | СОВ                     | Power Supply: | 220-240V 50/60Hz |
| LED Lifetime: | 72.000 L80B10 (Ta=25°C) | Gear:         | Electronic       |
| Power:        | 33W                     |               |                  |