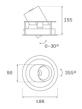

#### **Description:**

LAMP multidirectional recessed downlight HANCE G2 DOWN REC 4000. Allowing 355° rotation and tilting up to 30°. Body and frame made of die-cast aluminium for proper thermal management. Black polycarbonate injection moulded anti-glare ring. 20° spot reflector. LED COB, 4000K and CRI90. Electronic ON OFF control gear included. IP20, IK07 ratings. Insulation Class II. LED life time: 72.000 L80B10 (Ta=25°C). Available finishes: Textured white and textured black.

#### **TECHNICAL SPECIFICATIONS:**

| Light output: | 3.994 lm                | <b>°K</b> :   | 4000             |
|---------------|-------------------------|---------------|------------------|
| Plum:         | 36,7W                   | CRI :         | 90               |
| Efficacy:     | 108,8 lm/w              | R9 :          | 64               |
| UGR:          | <19                     | MacAdam:      | 3                |
| Туре:         | СОВ                     | Power Supply: | 220-240V 50/60Hz |
| LED Lifetime: | 72.000 L80B10 (Ta=25°C) | Gear:         | Electronic       |
| Power:        | 33W                     |               |                  |