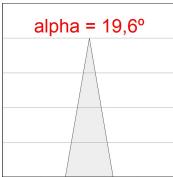

# **PHOTOMETRIC DATA:**

HD2RE40SP940DW  $\eta$  = 100% Imax = 5192 cd/klm UTE:

CIE: 102 100 100 100 100