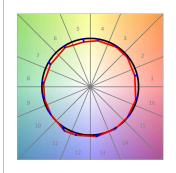

# **PHOTOMETRIC DATA:**

HD2RE40SP940DW  $\eta$  = 100% Imax = 5192 cd/klm UTE:

CIE: 102 100 100 100 100