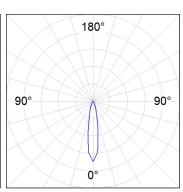

# **PHOTOMETRIC DATA:**

HD2RE40SP940DW  $\eta$  = 100% Imax = 5192 cd/klm UTE:

CIE: 102 100 100 100 100