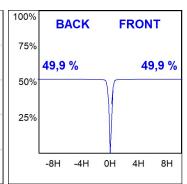

# **PHOTOMETRIC DATA:**

HD2RE40SP940DW  $\eta$  = 100% Imax = 5192 cd/klm UTE:

CIE: 102 100 100 100 100