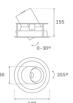

## Description:

LAMP multidirectional recessed downlight HANCE G2 DOWN REC 4000. Allowing 355° rotation and tilting up to 30°. Body and frame made of die-cast aluminium for proper thermal management. Black polycarbonate injection moulded anti-glare ring. 20° spot reflector. LED COB, 4000K and CRI90. Electronic DALI control gear included. IP20, IK07 ratings. Insulation Class II. LED life time: 72.000 L80B10 (Ta=25°C). Available finishes: Textured white and textured black.

## **TECHNICAL SPECIFICATIONS:**

Light output: 3.994 Im °K: 4000 Plum: 36,7W CRI: 90 Efficacy: 108,8 lm/w R9: 64 UGR: <19 MacAdam: 3

 Type:
 COB
 Power Supply:
 220-240V 50/60Hz

 LED Lifetime:
 72.000 L80B10 (Ta=25°C)
 Gear:
 Adjustable DALI