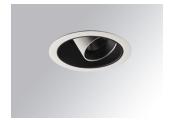

## Description:

LAMP multidirectional recessed downlight HANCE G2 DOWN REC 4000. Allowing 355° rotation and tilting up to 30°. Body and frame made of die-cast aluminium for proper thermal management. Black polycarbonate injection moulded anti-glare ring. 20° spot reflector. LED COB, 4000K and CRI90. Electronic DALI control gear included. IP20, IK07 ratings. Insulation Class II. LED life time: 72.000 L80B10 (Ta=25°C). Available finishes: Textured white and textured black.

Finish: Texturised white RAL 9010

Installation: Recessed