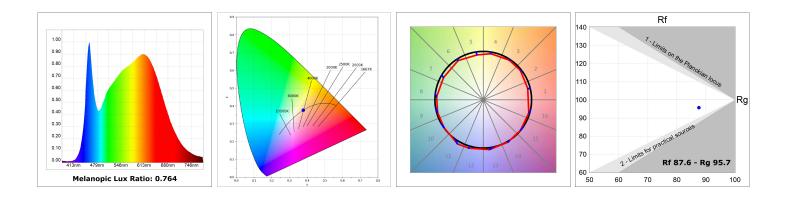

#### **TECHNICAL SPECIFICATIONS:**

| Light output: | 3.994 lm                | <b>°K</b> :   | 4000             |
|---------------|-------------------------|---------------|------------------|
| Plum:         | 36,7W                   | CRI :         | 90               |
| Efficacy:     | 108,8 lm/w              | R9 :          | 64               |
| UGR:          | <19                     | MacAdam:      | 3                |
| Туре:         | СОВ                     | Power Supply: | 220-240V 50/60Hz |
| LED Lifetime: | 72.000 L80B10 (Ta=25°C) | Gear:         | Adjustable DALI  |
| Power:        | 33W                     |               |                  |

#### Light output tolerance +/- 10%