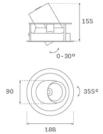

#### **Description:**

LAMP multidirectional recessed downlight HANCE G2 DOWN REC 4000. Allowing 355° rotation and tilting up to 30°. Body and frame made of die-cast aluminium for proper thermal management. Black polycarbonate injection moulded anti-glare ring. 20° spot reflector. LED COB, 4000K and CRI90. Electronic DALI control gear included. IP20, IK07 ratings. Insulation Class II. LED life time: 72.000 L80B10 (Ta=25°C). Available finishes: Textured white and textured black.

#### **TECHNICAL SPECIFICATIONS:**

| Light output: | 3.994 lm                | <b>°K</b> :   | 4000             |
|---------------|-------------------------|---------------|------------------|
| Plum:         | 36,7W                   | CRI :         | 90               |
| Efficacy:     | 108,8 lm/w              | R9 :          | 64               |
| UGR:          | <19                     | MacAdam:      | 3                |
| Туре:         | СОВ                     | Power Supply: | 220-240V 50/60Hz |
| LED Lifetime: | 72.000 L80B10 (Ta=25°C) | Gear:         | Adjustable DALI  |
| Power:        | 33W                     |               |                  |