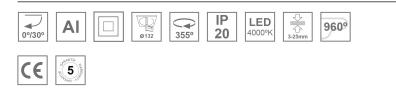

#### **Description:**

LAMP multidirectional recessed downlight HANCE G2 DOWN REC 4000. Allowing 355° rotation and tilting up to 30°. Body and frame made of die-cast aluminium for proper thermal management. Black polycarbonate injection moulded anti-glare ring. 20° spot reflector. LED COB, 4000K and CRI90. Electronic DALI control gear included. IP20, IK07 ratings. Insulation Class II. LED life time: 72.000 L80B10 (Ta=25°C). Available finishes: Textured white and textured black.

#### **TECHNICAL SPECIFICATIONS:**

| Light output: | 3.994 lm                | <b>°K</b> :   | 4000             |
|---------------|-------------------------|---------------|------------------|
| Plum:         | 36,7W                   | CRI :         | 90               |
| Efficacy:     | 108,8 lm/w              | R9 :          | 64               |
| UGR:          | <19                     | MacAdam:      | 3                |
| Туре:         | СОВ                     | Power Supply: | 220-240V 50/60Hz |
| LED Lifetime: | 72.000 L80B10 (Ta=25°C) | Gear:         | Adjustable DALI  |
| Power:        | 33W                     |               |                  |