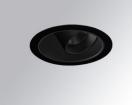

#### **Description:**

LAMP multidirectional recessed downlight HANCE G2 DOWN REC 4000. Allowing 355° rotation and tilting up to 30°. Body and frame made of die-cast aluminium for proper thermal management. Black polycarbonate injection moulded anti-glare ring. 20° spot reflector. LED COB, 4000K and CRI90. Electronic DALI control gear included. IP20, IK07 ratings. Insulation Class II. LED life time: 72.000 L80B10 (Ta=25°C). Available finishes: Textured white and textured black.

Finish: Texturised black RAL 9011

Installation: Recessed