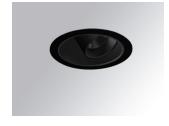

#### Description:

LAMP multidirectional recessed downlight HANCE G2 DOWN REC 4000. Allowing 355° rotation and tilting up to 30°. Body and frame made of die-cast aluminium for proper thermal management. Black polycarbonate injection moulded anti-glare ring. 20° spot reflector. LED COB, 3000K and CRI90. Electronic ON OFF control gear included. IP20, IK07 ratings. Insulation Class II. LED life time: 72.000 L80B10 (Ta=25°C). Available finishes: Textured white and textured black.

Finish: Texturised black RAL 9011

Installation: Recessed