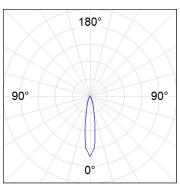

#### **PHOTOMETRIC DATA:**

HD2RE40SP930NB  $\eta$  = 100% Imax = 5192 cd/klm UTE:

CIE: 102 100 100 100 100