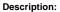

#### Description:

LAMP multidirectional recessed downlight HANCE G2 DOWN REC 4000. Allowing 355° rotation and tilting up to 30°. Body and frame made of die-cast aluminium for proper thermal management. Black polycarbonate injection moulded anti-glare ring. 20° spot reflector. LED COB, 3000K and CRI90. Electronic ON OFF control gear included. IP20, IK07 ratings. Insulation Class II. LED life time: 72.000 L80B10 (Ta=25°C). Available finishes: Textured white and textured black.

Finish: Texturised black RAL 9011

Installation: Recessed