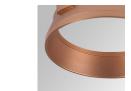

#### Description:

LAMP multidirectional recessed downlight HANCE G2 DOWN REC 4000. Allowing 355° rotation and tilting up to 30°. Body and frame made of die-cast aluminium for proper thermal management. Black polycarbonate injection moulded anti-glare ring. 20° spot reflector. LED COB, 3000K and CRI90. Electronic ON OFF control gear included. IP20, IK07 ratings. Insulation Class II. LED life time: 72.000 L80B10 (Ta=25°C). Available finishes: Textured white and textured black.

Finish: Texturised black RAL 9011

Installation: Recessed