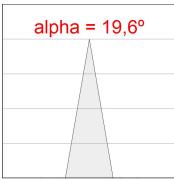

#### **PHOTOMETRIC DATA:**

HD2RE40SP930NB  $\eta$  = 100% Imax = 5192 cd/klm UTE:

CIE: 102 100 100 100 100