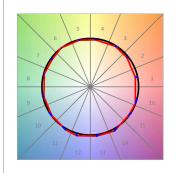

#### **PHOTOMETRIC DATA:**

HD2RE40SP930NB  $\eta$  = 100% Imax = 5192 cd/klm UTE:

CIE: 102 100 100 100 100