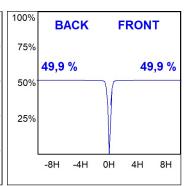

#### **PHOTOMETRIC DATA:**

HD2RE40SP930NB  $\eta$  = 100% Imax = 5192 cd/klm UTE:

CIE: 102 100 100 100 100