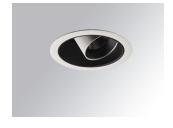

## Description:

LAMP multidirectional recessed downlight HANCE G2 DOWN REC 4000. Allowing 355° rotation and tilting up to 30°. Body and frame made of die-cast aluminium for proper thermal management. Black polycarbonate injection moulded anti-glare ring. 20° spot reflector. LED COB, 3000K and CRI90. Electronic DALI control gear included. IP20, IK07 ratings. Insulation Class II. LED life time: 72.000 L80B10 (Ta=25°C). Available finishes: Textured white and textured black.

Finish: Texturised white RAL 9010

Installation: Recessed

## **TECHNICAL SPECIFICATIONS:**

Light output: 3.789 lm °K: 3000 Plum: 36,7W CRI: 90 Efficacy: 103,2 lm/w R9: 61 UGR: <19 MacAdam: 3

 Type:
 COB
 Power Supply:
 220-240V 50/60Hz

 LED Lifetime:
 72.000 L80B10 (Ta=25°C)
 Gear:
 Adjustable DALI