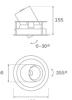

## Description:

LAMP multidirectional recessed downlight HANCE G2 DOWN REC 4000. Allowing 355° rotation and tilting up to 30°. Body and frame made of die-cast aluminium for proper thermal management. Black polycarbonate injection moulded anti-glare ring. 20° spot reflector. LED COB, 3000K and CRI90. Electronic DALI control gear included. IP20, IK07 ratings. Insulation Class II. LED life time: 72.000 L80B10 (Ta=25°C). Available finishes: Textured white and textured black.

## **TECHNICAL SPECIFICATIONS:**

Light output: 3.789 lm °K: 3000 Plum: 36,7W CRI: 90 Efficacy: 103,2 lm/w R9: 61 UGR: <19 MacAdam: 3

 Type:
 COB
 Power Supply:
 220-240V 50/60Hz

 LED Lifetime:
 72.000 L80B10 (Ta=25°C)
 Gear:
 Adjustable DALI