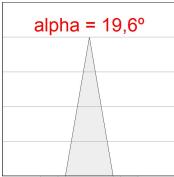

# **PHOTOMETRIC DATA:**

HD2RE40SP930DW  $\eta$  = 100% Imax = 5192 cd/klm UTE:

CIE: 102 100 100 100 100