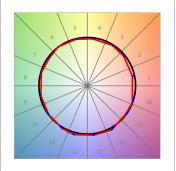

# **PHOTOMETRIC DATA:**

HD2RE40SP930DW  $\eta$  = 100% Imax = 5192 cd/klm UTE:

CIE: 102 100 100 100 100