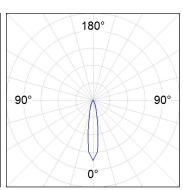

# **PHOTOMETRIC DATA:**

HD2RE40SP930DW  $\eta$  = 100% Imax = 5192 cd/klm UTE:

CIE: 102 100 100 100 100