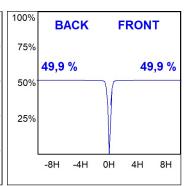

# **PHOTOMETRIC DATA:**

HD2RE40SP930DW  $\eta$  = 100% Imax = 5192 cd/klm UTE:

CIE: 102 100 100 100 100