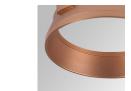

## Description:

LAMP multidirectional recessed downlight HANCE G2 DOWN REC 4000. Allowing 355° rotation and tilting up to 30°. Body and frame made of die-cast aluminium for proper thermal management. Black polycarbonate injection moulded anti-glare ring. 20° spot reflector. LED COB, 3000K and CRI90. Electronic DALI control gear included. IP20, IK07 ratings. Insulation Class II. LED life time: 72.000 L80B10 (Ta=25°C). Available finishes: Textured white and textured black.

Finish: Texturised white RAL 9010

Installation: Recessed