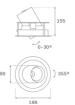

## Description:

LAMP multidirectional recessed downlight HANCE G2 DOWN REC 4000. Allowing 355° rotation and tilting up to 30°. Body and frame made of die-cast aluminium for proper thermal management. Black polycarbonate injection moulded anti-glare ring. 20° spot reflector. LED COB, 4000K and CRI80. Electronic ON OFF control gear included. IP20, IK07 ratings. Insulation Class II. LED life time: 72.000 L80B10 (Ta=25°C). Available finishes: Textured white and textured black.