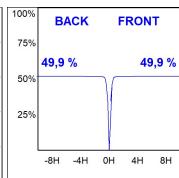

## **TECHNICAL SPECIFICATIONS:**

Light output: 4.694 lm °K: 4000 Plum: 36,7W CRI: 80 Efficacy: 127,9 lm/w R9: 64 UGR: <19 MacAdam: 3

Type: COB Power Supply: 220-240V 50/60Hz

LED Lifetime: 72.000 L80B10 (Ta=25°C) Gear: Electronic