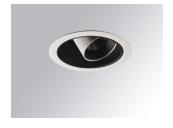

## Description:

LAMP multidirectional recessed downlight HANCE G2 DOWN REC 4000. Allowing 355° rotation and tilting up to 30°. Body and frame made of die-cast aluminium for proper thermal management. Black polycarbonate injection moulded anti-glare ring. 20° spot reflector. LED COB, 4000K and CRI80. Electronic ON OFF control gear included. IP20, IK07 ratings. Insulation Class II. LED life time: 72.000 L80B10 (Ta=25°C). Available finishes: Textured white and textured black.

Finish: Texturised white RAL 9010

Installation: Recessed