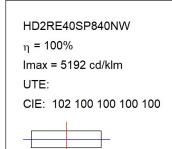

## HD2RE40SP840NW

## **TECHNICAL SPECIFICATIONS:**

Light output: 4.694 lm °K: 4000 Plum: 36,7W CRI: 80 Efficacy: 127,9 lm/w R9: 64 UGR: <19 MacAdam: 3

Type: COB Power Supply: 220-240V 50/60Hz

LED Lifetime: 72.000 L80B10 (Ta=25°C) Gear: Electronic