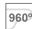

## **TECHNICAL SPECIFICATIONS:**

Light output: 4.694 lm °K: 4000 Plum: 36,7W CRI: 80 Efficacy: 127,9 lm/w R9: 64 UGR: <19 MacAdam: 3

Type: COB Power Supply: 220-240V 50/60Hz

LED Lifetime: 72.000 L80B10 (Ta=25°C) Gear: Electronic