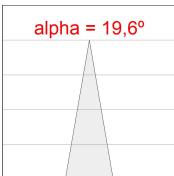

## **TECHNICAL SPECIFICATIONS:**

Light output: 4.694 lm °K: 4000 Plum: 36,7W CRI: 80 Efficacy: 127,9 lm/w R9: 64 UGR: <19 MacAdam: 3

Type: COB Power Supply: 220-240V 50/60Hz

LED Lifetime: 72.000 L80B10 (Ta=25°C) Gear: Electronic