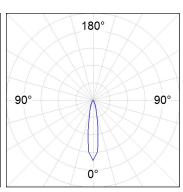

## **TECHNICAL SPECIFICATIONS:**

Light output: 4.694 lm °K: 4000 Plum: 36,7W CRI: 80 Efficacy: 127,9 lm/w R9: 64 UGR: <19 MacAdam: 3

Type: COB Power Supply: 220-240V 50/60Hz

LED Lifetime: 72.000 L80B10 (Ta=25°C) Gear: Electronic