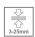

## Description:

LAMP multidirectional recessed downlight HANCE G2 DOWN REC 4000. Allowing 355° rotation and tilting up to 30°. Body and frame made of die-cast aluminium for proper thermal management. Black polycarbonate injection moulded anti-glare ring. 20° spot reflector. LED COB, 4000K and CRI80. Electronic ON OFF control gear included. IP20, IK07 ratings. Insulation Class II. LED life time: 72.000 L80B10 (Ta=25°C). Available finishes: Textured white and textured black.