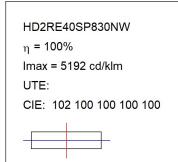

reflector. LED COB, 3000K and CRI80. Electronic ON OFF control gear included. IP20, IK07 ratings. Insulation Class II. LED life time: 72.000 L80B10 (Ta=25°C). Available finishes: Textured white and textured black.



Finish: Texturised white RAL 9010

Installation: Recessed

### **TECHNICAL SPECIFICATIONS:**

Light output: 4.440 lm °K: 3000 Plum: 36,7W CRI: 80 Efficacy: 121 lm/w R9: 61 UGR: <19 MacAdam: 3

Type: COB Power Supply: 220-240V 50/60Hz

LED Lifetime: 72.000 L80B10 (Ta=25°C) Gear: Electronic

33W Power:

### Light output tolerance +/- 10%































# **CUSTOM MADE OPTIONS:**









Data according to regulations 2019/2020/EU and 2019/2015/EU

















## HANCE DOWNLIGHT



HD2RE40SP830NW

## HANCE G2 DOWN REC 4000 WW SP WH

### **PHOTOMETRIC DATA:**









## HANCE DOWNLIGHT



# ACCESORIES:

## Optical



Product code:

HS2HO75



Product code:

HANCE G2 3000/4000 ACC. HONEYCOMB GRILLE HS2RI90C



HANCE G2 3000/4000 ACC. RING DECO CO.



Product code:

HS2RI90M



HANCE G2 3000/4000 ACC. RING DECO MET.

Product code:

HS2RI90W

Description:

HANCE G2 3000/4000 ACC. RING DECO WH.



Product code:

Description:

Description:

HS2TR75 HANCE G2 3000/4000 ACC. DIF TRANS