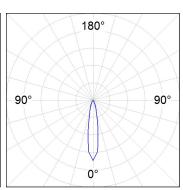

flector. LED COB, 3000K and CRI80. Electronic ON OFF control gear included. IP20, IK07 ratings. Insulation Class II. LED life time: 72.000 L80B10 (Ta=25°C). Available finishes: Textured white and textured black.



Finish: Texturised white RAL 9010

Installation: Recessed

### **TECHNICAL SPECIFICATIONS:**

Light output: 4.440 lm °K: 3000 Plum: 36,7W CRI: 80 Efficacy: 121 lm/w R9: 61 UGR: <19 MacAdam: 3

Type: COB Power Supply: 220-240V 50/60Hz

LED Lifetime: 72.000 L80B10 (Ta=25°C) Gear: Electronic

33W Power:

### Light output tolerance +/- 10%































# **CUSTOM MADE OPTIONS:**









Data according to regulations 2019/2020/EU and 2019/2015/EU

















## HANCE DOWNLIGHT



HD2RE40SP830NW

## HANCE G2 DOWN REC 4000 WW SP WH

### **PHOTOMETRIC DATA:**









## HANCE DOWNLIGHT



# ACCESORIES:

## Optical



Product code:

HS2HO75



Product code:

HANCE G2 3000/4000 ACC. HONEYCOMB GRILLE HS2RI90C



HANCE G2 3000/4000 ACC. RING DECO CO.



Product code:

HS2RI90M



HANCE G2 3000/4000 ACC. RING DECO MET.

Product code:

HS2RI90W

Description:

HANCE G2 3000/4000 ACC. RING DECO WH.



Product code:

Description:

Description:

HS2TR75 HANCE G2 3000/4000 ACC. DIF TRANS