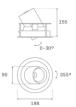

### Description:

LAMP multidirectional recessed downlight HANCE G2 DOWN REC 4000. Allowing 355° rotation and tilting up to 30°. Body and frame made of die-cast aluminium for proper thermal management. Black polycarbonate injection moulded anti-glare ring. 20° spot reflector. LED COB, 3000K and CRI80. Electronic ON OFF control gear included. IP20, IK07 ratings. Insulation Class II. LED life time: 72.000 L80B10 (Ta=25°C). Available finishes: Textured white and textured black.

### **TECHNICAL SPECIFICATIONS:**

Light output: 4.440 lm °K: 3000 Plum: 36,7W CRI: 80 Efficacy: 121 lm/w R9: 61 UGR: <19 MacAdam: 3

Type: COB Power Supply: 220-240V 50/60Hz

LED Lifetime: 72.000 L80B10 (Ta=25°C) Gear: Electronic