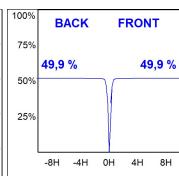

### **PHOTOMETRIC DATA:**

### **TECHNICAL SPECIFICATIONS:**

Light output: 4.440 lm °K: 3000 Plum: 36,7W CRI: 80 Efficacy: 121 lm/w R9: 61 UGR: <19 MacAdam: 3

Type: COB Power Supply: 220-240V 50/60Hz

LED Lifetime: 72.000 L80B10 (Ta=25°C) Gear: Electronic