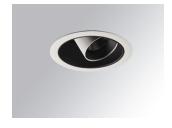

### Description:

LAMP multidirectional recessed downlight HANCE G2 DOWN REC 4000. Allowing 355° rotation and tilting up to 30°. Body and frame made of die-cast aluminium for proper thermal management. Black polycarbonate injection moulded anti-glare ring. 20° spot reflector. LED COB, 3000K and CRI80. Electronic ON OFF control gear included. IP20, IK07 ratings. Insulation Class II. LED life time: 72.000 L80B10 (Ta=25°C). Available finishes: Textured white and textured black.

Finish: Texturised white RAL 9010

Installation: Recessed