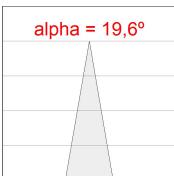

### **PHOTOMETRIC DATA:**

### **TECHNICAL SPECIFICATIONS:**

Light output: 4.440 lm °K: 3000 Plum: 36,7W CRI: 80 Efficacy: 121 lm/w R9: 61 UGR: <19 MacAdam: 3

Type: COB Power Supply: 220-240V 50/60Hz

LED Lifetime: 72.000 L80B10 (Ta=25°C) Gear: Electronic