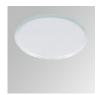

### HANCE DOWNLIGHT

### HD2RE40SP830NW

### HANCE G2 DOWN REC 4000 WW SP WH

### Description:

LAMP multidirectional recessed downlight HANCE G2 DOWN REC 4000. Allowing 355° rotation and tilting up to 30°. Body and frame made of die-cast aluminium for proper thermal management. Black polycarbonate injection moulded anti-glare ring. 20° spot reflector. LED COB, 3000K and CRI80. Electronic ON OFF control gear included. IP20, IK07 ratings. Insulation Class II. LED life time: 72.000 L80B10 (Ta=25°C). Available finishes: Textured white and textured black.

Finish: Texturised white RAL 9010

Installation: Recessed