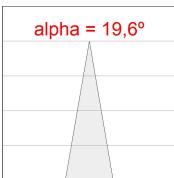

## **PHOTOMETRIC DATA:**

## **TECHNICAL SPECIFICATIONS:**

Light output: 4.440 lm °K: 3000 Plum: 36,7W CRI: 80 Efficacy: 121 lm/w R9: 61 UGR: <19 MacAdam: 3

Type: COB Power Supply: 220-240V 50/60Hz

LED Lifetime: 72.000 L80B10 (Ta=25°C) Gear: Electronic