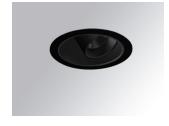

## Description:

LAMP multidirectional recessed downlight HANCE G2 DOWN REC 4000. Allowing 355° rotation and tilting up to 30°. Body and frame made of die-cast aluminium for proper thermal management. Black polycarbonate injection moulded anti-glare ring. 20° spot reflector. LED COB, 3000K and CRI80. Electronic ON OFF control gear included. IP20, IK07 ratings. Insulation Class II. LED life time: 72.000 L80B10 (Ta=25°C). Available finishes: Textured white and textured black.

Finish: Texturised black RAL 9011

Installation: Recessed