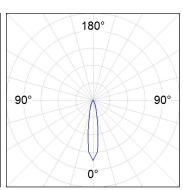

° spot reflector. LED COB, 3000K and CRI80. Electronic ON OFF control gear included. IP20, IK07 ratings. Insulation Class II. LED life time: 72.000 L80B10 (Ta=25°C). Available finishes: Textured white and textured black.



Finish: Texturised black RAL 9011

Installation: Recessed

## **TECHNICAL SPECIFICATIONS:**

Light output: 4.440 lm °K: 3000 Plum: 36,7W CRI: 80 Efficacy: 121 lm/w R9: 61 UGR: <19 MacAdam: 3

Type: COB Power Supply: 220-240V 50/60Hz

LED Lifetime: 72.000 L80B10 (Ta=25°C) Gear: Electronic

33W Power:

## Light output tolerance +/- 10%



























# **CUSTOM MADE OPTIONS:**









Data according to regulations 2019/2020/EU and 2019/2015/EU

















# HANCE DOWNLIGHT



HD2RE40SP830NB

# HANCE G2 DOWN REC 4000 WW SP BK

## **PHOTOMETRIC DATA:**









# HANCE DOWNLIGHT



# ACCESORIES:

# Optical



Product code:

HS2HO75



Product code:

HANCE G2 3000/4000 ACC. HONEYCOMB GRILLE HS2RI90C



HANCE G2 3000/4000 ACC. RING DECO CO.



Product code:

HS2RI90M



HANCE G2 3000/4000 ACC. RING DECO MET.

Product code:

HS2RI90W

Description:

HANCE G2 3000/4000 ACC. RING DECO WH.



Product code:

Description:

Description:

HS2TR75 HANCE G2 3000/4000 ACC. DIF TRANS