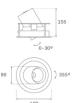

## Description:

LAMP multidirectional recessed downlight HANCE G2 DOWN REC 4000. Allowing 355° rotation and tilting up to 30°. Body and frame made of die-cast aluminium for proper thermal management. Black polycarbonate injection moulded anti-glare ring. 20° spot reflector. LED COB, 3000K and CRI80. Electronic ON OFF control gear included. IP20, IK07 ratings. Insulation Class II. LED life time: 72.000 L80B10 (Ta=25°C). Available finishes: Textured white and textured black.

## **TECHNICAL SPECIFICATIONS:**

Light output: 4.440 lm °K: 3000 Plum: 36,7W CRI: 80 Efficacy: 121 lm/w R9: 61 UGR: <19 MacAdam: 3

Type: COB Power Supply: 220-240V 50/60Hz

LED Lifetime: 72.000 L80B10 (Ta=25°C) Gear: Electronic