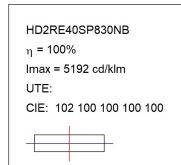

20° spot reflector. LED COB, 3000K and CRI80. Electronic ON OFF control gear included. IP20, IK07 ratings. Insulation Class II. LED life time: 72.000 L80B10 (Ta=25°C). Available finishes: Textured white and textured black.



Finish: Texturised black RAL 9011

Installation: Recessed

## **TECHNICAL SPECIFICATIONS:**

Light output: 4.440 lm °K: 3000 Plum: 36,7W CRI: 80 Efficacy: 121 lm/w R9: 61 UGR: <19 MacAdam: 3

Type: COB Power Supply: 220-240V 50/60Hz

LED Lifetime: 72.000 L80B10 (Ta=25°C) Gear: Electronic

33W Power:

## Light output tolerance +/- 10%



























# **CUSTOM MADE OPTIONS:**









Data according to regulations 2019/2020/EU and 2019/2015/EU

















# HANCE DOWNLIGHT



HD2RE40SP830NB

# HANCE G2 DOWN REC 4000 WW SP BK

## **PHOTOMETRIC DATA:**









# HANCE DOWNLIGHT



# ACCESORIES:

# Optical



Product code:

HS2HO75



Product code:

HANCE G2 3000/4000 ACC. HONEYCOMB GRILLE HS2RI90C



HANCE G2 3000/4000 ACC. RING DECO CO.



Product code:

HS2RI90M



HANCE G2 3000/4000 ACC. RING DECO MET.

Product code:

HS2RI90W

Description:

HANCE G2 3000/4000 ACC. RING DECO WH.



Product code:

Description:

Description:

HS2TR75 HANCE G2 3000/4000 ACC. DIF TRANS