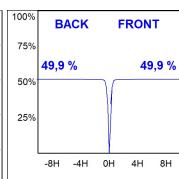

## **PHOTOMETRIC DATA:**

## **TECHNICAL SPECIFICATIONS:**

Light output: 4.440 lm °K: 3000 Plum: 36,7W CRI: 80 Efficacy: 121 lm/w R9: 61 UGR: <19 MacAdam: 3

Type: COB Power Supply: 220-240V 50/60Hz

LED Lifetime: 72.000 L80B10 (Ta=25°C) Gear: Electronic