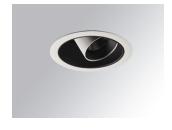

### Description:

LAMP multidirectional recessed downlight HANCE G2 DOWN REC 4000. Allowing 355° rotation and tilting up to 30°. Body and frame made of die-cast aluminium for proper thermal management. Black polycarbonate injection moulded anti-glare ring. 20° spot reflector. LED COB, 3000K and CRI80. Electronic DALI control gear included. IP20, IK07 ratings. Insulation Class II. LED life time: 72.000 L80B10 (Ta=25°C). Available finishes: Textured white and textured black.

Finish: Texturised white RAL 9010

Installation: Recessed