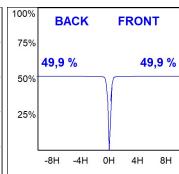

### **PHOTOMETRIC DATA:**

HD2RE40SP830DW  $\eta$  = 100% Imax = 5192 cd/klm UTE: CIE: 102 100 100 100 100