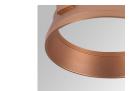

### Description:

LAMP multidirectional recessed downlight HANCE G2 DOWN REC 4000. Allowing 355° rotation and tilting up to 30°. Body and frame made of die-cast aluminium for proper thermal management. Black polycarbonate injection moulded anti-glare ring. 20° spot reflector. LED COB, 3000K and CRI80. Electronic DALI control gear included. IP20, IK07 ratings. Insulation Class II. LED life time: 72.000 L80B10 (Ta=25°C). Available finishes: Textured white and textured black.

Finish: Texturised white RAL 9010

Installation: Recessed