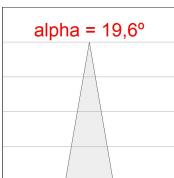

### **PHOTOMETRIC DATA:**

HD2RE40SP830DW  $\eta$  = 100% Imax = 5192 cd/klm UTE: CIE: 102 100 100 100 100