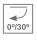

### Description:

LAMP multidirectional recessed downlight HANCE G2 DOWN REC 4000. Allowing 355° rotation and tilting up to 30°. Body and frame made of die-cast aluminium for proper thermal management. Black polycarbonate injection moulded anti-glare ring. 20° spot reflector. LED COB, 3000K and CRI80. Electronic DALI control gear included. IP20, IK07 ratings. Insulation Class II. LED life time: 72.000 L80B10 (Ta=25°C). Available finishes: Textured white and textured black.