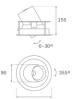

### Description:

LAMP multidirectional recessed downlight HANCE G2 DOWN REC 4000. Allowing 355° rotation and tilting up to 30°. Body and frame made of die-cast aluminium for proper thermal management. Black polycarbonate injection moulded anti-glare ring. 20° spot reflector. LED COB, 3000K and CRI80. Electronic DALI control gear included. IP20, IK07 ratings. Insulation Class II. LED life time: 72.000 L80B10 (Ta=25°C). Available finishes: Textured white and textured black.

### **TECHNICAL SPECIFICATIONS:**

Light output: 4.440 lm °K: 3000 Plum: 36,7W CRI: 80 Efficacy: 121 lm/w R9: 61 UGR: <19 MacAdam: 3

Type: COB Power Supply: 220-240V 50/60Hz LED Lifetime: 72.000 L80B10 (Ta=25°C) Gear: Adjustable DALI