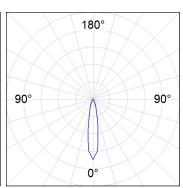

### **PHOTOMETRIC DATA:**

HD2RE40SP830DW  $\eta$  = 100% Imax = 5192 cd/klm UTE: CIE: 102 100 100 100 100