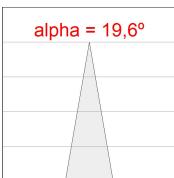

### **PHOTOMETRIC DATA:**

HD2RE40SP830DB η = 100% Imax = 5192 cd/klm UTE: CIE: 102 100 100 100 100