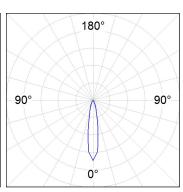

### **PHOTOMETRIC DATA:**

HD2RE40SP830DB η = 100% Imax = 5192 cd/klm UTE: CIE: 102 100 100 100 100