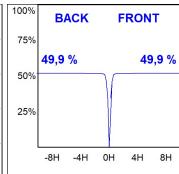

### **PHOTOMETRIC DATA:**

HD2RE40SP830DB η = 100% Imax = 5192 cd/klm UTE: CIE: 102 100 100 100 100