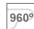

### **TECHNICAL SPECIFICATIONS:**

Light output: 4.440 lm °K: 3000 Plum: 36,7W CRI: 80 Efficacy: 121 lm/w R9: 61 UGR: <19 MacAdam: 3

 Type:
 COB
 Power Supply:
 220-240V 50/60Hz

 LED Lifetime:
 72.000 L80B10 (Ta=25°C)
 Gear:
 Adjustable DALI