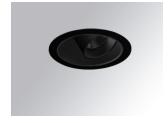

### Description:

LAMP multidirectional recessed downlight HANCE G2 DOWN REC 4000. Allowing 355° rotation and tilting up to 30°. Body and frame made of die-cast aluminium for proper thermal management. Black polycarbonate injection moulded anti-glare ring. 20° spot reflector. LED COB, 3000K and CRI80. Electronic DALI control gear included. IP20, IK07 ratings. Insulation Class II. LED life time: 72.000 L80B10 (Ta=25°C). Available finishes: Textured white and textured black.

Finish: Texturised black RAL 9011

Installation: Recessed