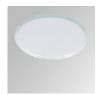

### Description:

LAMP multidirectional recessed downlight HANCE G2 DOWN REC 4000. Allowing 355° rotation and tilting up to 30°. Body and frame made of die-cast aluminium for proper thermal management. Black polycarbonate injection moulded anti-glare ring. 20° spot reflector. LED COB, 3000K and CRI80. Electronic DALI control gear included. IP20, IK07 ratings. Insulation Class II. LED life time: 72.000 L80B10 (Ta=25°C). Available finishes: Textured white and textured black.

Finish: Texturised black RAL 9011

Installation: Recessed

### **TECHNICAL SPECIFICATIONS:**

Light output: 4.440 lm °K: 3000 Plum: 36,7W CRI: 80 Efficacy: 121 lm/w R9: 61 UGR: <19 MacAdam: 3

 Type:
 COB
 Power Supply:
 220-240V 50/60Hz

 LED Lifetime:
 72.000 L80B10 (Ta=25°C)
 Gear:
 Adjustable DALI