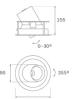

### Description:

LAMP multidirectional recessed downlight HANCE G2 DOWN REC 4000. Allowing 355° rotation and tilting up to 30°. Body and frame made of die-cast aluminium for proper thermal management. Black polycarbonate injection moulded anti-glare ring. 20° spot reflector. LED COB, 3000K and CRI80. Electronic DALI control gear included. IP20, IK07 ratings. Insulation Class II. LED life time: 72.000 L80B10 (Ta=25°C). Available finishes: Textured white and textured black.

### **TECHNICAL SPECIFICATIONS:**

Light output: 4.440 lm °K: 3000 Plum: 36,7W CRI: 80 Efficacy: 121 lm/w R9: 61 UGR: <19 MacAdam: 3

 Type:
 COB
 Power Supply:
 220-240V 50/60Hz

 LED Lifetime:
 72.000 L80B10 (Ta=25°C)
 Gear:
 Adjustable DALI