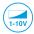

### **TECHNICAL SPECIFICATIONS:**

Light output: 4.440 lm °K: 3000 Plum: 36,7W CRI: 80 Efficacy: 121 lm/w R9: 61 UGR: <19 MacAdam: 3

 Type:
 COB
 Power Supply:
 220-240V 50/60Hz

 LED Lifetime:
 72.000 L80B10 (Ta=25°C)
 Gear:
 Adjustable DALI