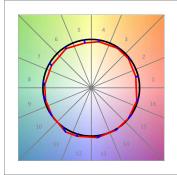

# **PHOTOMETRIC DATA:**

HD2RE40MF940DW  $\eta$  = 100% Imax = 3926 cd/klm UTE:

CIE: 101 100 100 100 100