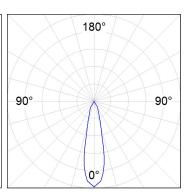

# **PHOTOMETRIC DATA:**

HD2RE40MF940DW  $\eta$  = 100% Imax = 3926 cd/klm UTE:

CIE: 101 100 100 100 100