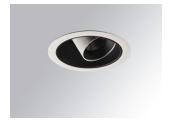

# Description:

LAMP multidirectional recessed downlight HANCE G2 DOWN REC 4000. Allowing 355° rotation and tilting up to 30°. Body and frame made of die-cast aluminium for proper thermal management. Black polycarbonate injection moulded anti-glare ring. 25º middle flood reflector. LED COB, 4000K and CRI90. Electronic DALI control gear included. IP20, IK07 ratings. Insulation Class II. LED life time: 72.000 L80B10 (Ta=25°C). Available finishes: Textured white and textured black.

Finish: Texturised white RAL 9010

Installation: Recessed