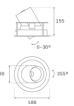

# Description:

LAMP multidirectional recessed downlight HANCE G2 DOWN REC 4000. Allowing 355° rotation and tilting up to 30°. Body and frame made of die-cast aluminium for proper thermal management. Black polycarbonate injection moulded anti-glare ring. 25º middle flood reflector. LED COB, 4000K and CRI90. Electronic DALI control gear included. IP20, IK07 ratings. Insulation Class II. LED life time: 72.000 L80B10 (Ta=25°C). Available finishes: Textured white and textured black.