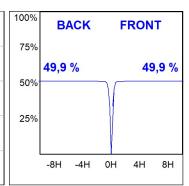

# **PHOTOMETRIC DATA:**

HD2RE40MF940DW  $\eta$  = 100% Imax = 3926 cd/klm UTE:

CIE: 101 100 100 100 100