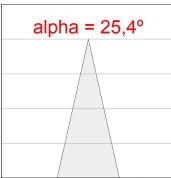

# **PHOTOMETRIC DATA:**

HD2RE40MF940DW  $\eta$  = 100% Imax = 3926 cd/klm UTE:

CIE: 101 100 100 100 100