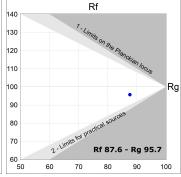

# **TECHNICAL SPECIFICATIONS:**

Light output: 3.907 Im °K: 4000 Plum: 36,7W CRI: 90 Efficacy: 106,5 lm/w R9: 64 UGR: <19 MacAdam: 3

Type: COB Power Supply: 220-240V 50/60Hz LED Lifetime: 72.000 L80B10 (Ta=25°C) Gear: Adjustable DALI