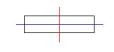

#### **PHOTOMETRIC DATA:**

HD2RE40MF930NW  $\eta$  = 100% Imax = 3926 cd/klm UTE:

CIE: 101 100 100 100 100