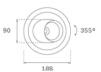

#### Description:

LAMP multidirectional recessed downlight HANCE G2 DOWN REC 4000. Allowing 355° rotation and tilting up to 30°. Body and frame made of die-cast aluminium for proper thermal management. Black polycarbonate injection moulded anti-glare ring. 25º middle flood reflector. LED COB, 3000K and CRI90. Electronic ON OFF control gear included. IP20, IK07 ratings. Insulation Class II. LED life time: 72.000 L80B10 (Ta=25°C). Available finishes: Textured white and textured black.