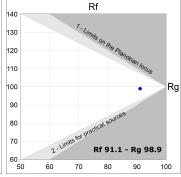

#### **PHOTOMETRIC DATA:**

HD2RE40MF930NW  $\eta$  = 100% Imax = 3926 cd/klm UTE:

CIE: 101 100 100 100 100