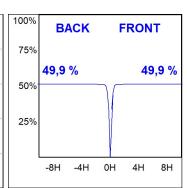

#### **PHOTOMETRIC DATA:**

HD2RE40MF930NW  $\eta$  = 100% Imax = 3926 cd/klm UTE:

CIE: 101 100 100 100 100