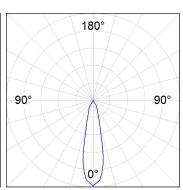

#### **PHOTOMETRIC DATA:**

HD2RE40MF930NW  $\eta$  = 100% Imax = 3926 cd/klm UTE:

CIE: 101 100 100 100 100