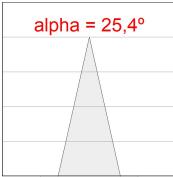

#### **PHOTOMETRIC DATA:**

HD2RE40MF930NW  $\eta$  = 100% Imax = 3926 cd/klm UTE:

CIE: 101 100 100 100 100