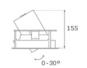

#### Description:

LAMP multidirectional recessed downlight HANCE G2 DOWN REC 4000. Allowing 355° rotation and tilting up to 30°. Body and frame made of die-cast aluminium for proper thermal management. Black polycarbonate injection moulded anti-glare ring. 25º middle flood reflector. LED COB, 3000K and CRI90. Electronic ON OFF control gear included. IP20, IK07 ratings. Insulation Class II. LED life time: 72.000 L80B10 (Ta=25°C). Available finishes: Textured white and textured black.