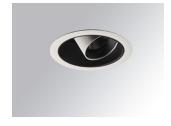

#### Description:

LAMP multidirectional recessed downlight HANCE G2 DOWN REC 4000. Allowing 355° rotation and tilting up to 30°. Body and frame made of die-cast aluminium for proper thermal management. Black polycarbonate injection moulded anti-glare ring. 25º middle flood reflector. LED COB, 3000K and CRI90. Electronic ON OFF control gear included. IP20, IK07 ratings. Insulation Class II. LED life time: 72.000 L80B10 (Ta=25°C). Available finishes: Textured white and textured black.

Finish: Texturised white RAL 9010

Installation: Recessed