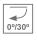

#### Description:

LAMP multidirectional recessed downlight HANCE G2 DOWN REC 4000. Allowing 355° rotation and tilting up to 30°. Body and frame made of die-cast aluminium for proper thermal management. Black polycarbonate injection moulded anti-glare ring. 25º middle flood reflector. LED COB, 3000K and CRI90. Electronic ON OFF control gear included. IP20, IK07 ratings. Insulation Class II. LED life time: 72.000 L80B10 (Ta=25°C). Available finishes: Textured white and textured black.