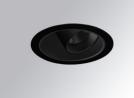

### **Description:**

LAMP multidirectional recessed downlight HANCE G2 DOWN REC 4000. Allowing 355° rotation and tilting up to 30°. Body and frame made of die-cast aluminium for proper thermal management. Black polycarbonate injection moulded anti-glare ring. 25° middle flood reflector. LED COB, 3000K and CRI90. Electronic ON OFF control gear included. IP20, IK07 ratings. Insulation Class II. LED life time: 72.000 L80B10 (Ta=25°C). Available finishes: Textured white and textured black.

## Finish: Texturised black RAL 9011

Installation: Recessed