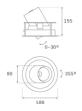

### **Description:**

LAMP multidirectional recessed downlight HANCE G2 DOWN REC 4000. Allowing 355° rotation and tilting up to 30°. Body and frame made of die-cast aluminium for proper thermal management. Black polycarbonate injection moulded anti-glare ring. 25° middle flood reflector. LED COB, 3000K and CRI90. Electronic ON OFF control gear included. IP20, IK07 ratings. Insulation Class II. LED life time: 72.000 L80B10 (Ta=25°C). Available finishes: Textured white and textured black.

### **TECHNICAL SPECIFICATIONS:**

| Light output: | 3.706 lm                | <b>°K</b> :   | 3000             |
|---------------|-------------------------|---------------|------------------|
| Plum:         | 36,7W                   | CRI :         | 90               |
| Efficacy:     | 101 lm/w                | R9 :          | 61               |
| UGR:          | <19                     | MacAdam:      | 3                |
| Туре:         | СОВ                     | Power Supply: | 220-240V 50/60Hz |
| LED Lifetime: | 72.000 L80B10 (Ta=25°C) | Gear:         | Electronic       |
| Power:        | 33W                     |               |                  |