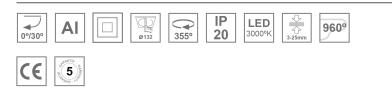

### **Description:**

LAMP multidirectional recessed downlight HANCE G2 DOWN REC 4000. Allowing 355° rotation and tilting up to 30°. Body and frame made of die-cast aluminium for proper thermal management. Black polycarbonate injection moulded anti-glare ring. 25° middle flood reflector. LED COB, 3000K and CRI90. Electronic ON OFF control gear included. IP20, IK07 ratings. Insulation Class II. LED life time: 72.000 L80B10 (Ta=25°C). Available finishes: Textured white and textured black.

### **TECHNICAL SPECIFICATIONS:**

| Light output: | 3.706 lm                | <b>°K</b> :   | 3000             |
|---------------|-------------------------|---------------|------------------|
| Plum:         | 36,7W                   | CRI :         | 90               |
| Efficacy:     | 101 lm/w                | R9 :          | 61               |
| UGR:          | <19                     | MacAdam:      | 3                |
| Туре:         | СОВ                     | Power Supply: | 220-240V 50/60Hz |
| LED Lifetime: | 72.000 L80B10 (Ta=25°C) | Gear:         | Electronic       |
| Power:        | 33W                     |               |                  |