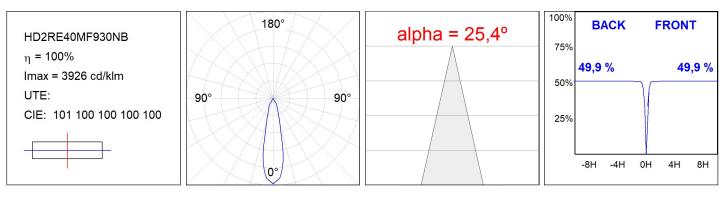

### **TECHNICAL SPECIFICATIONS:**

| Light output: | 3.706 lm                | <b>°K</b> :   | 3000             |
|---------------|-------------------------|---------------|------------------|
| Plum:         | 36,7W                   | CRI :         | 90               |
| Efficacy:     | 101 lm/w                | R9 :          | 61               |
| UGR:          | <19                     | MacAdam:      | 3                |
| Туре:         | СОВ                     | Power Supply: | 220-240V 50/60Hz |
| LED Lifetime: | 72.000 L80B10 (Ta=25°C) | Gear:         | Electronic       |
| Power:        | 33W                     |               |                  |

### Light output tolerance +/- 10%