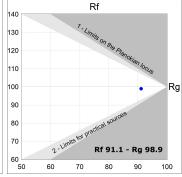

#### **TECHNICAL SPECIFICATIONS:**

Light output: 3.706 Im °K: 3000 Plum: 36,7W CRI: 90 Efficacy: 101 lm/w R9: 61 UGR: <19 MacAdam: 3

Type: COB Power Supply: 220-240V 50/60Hz LED Lifetime: 72.000 L80B10 (Ta=25°C) Gear: Adjustable DALI