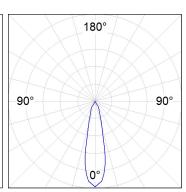

### **PHOTOMETRIC DATA:**

HD2RE40MF930DW  $_{\eta}$  = 100% Imax = 3926 cd/klm UTE:

CIE: 101 100 100 100 100