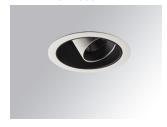

## HANCE DOWNLIGHT

#### HD2RE40MF930DW

#### HANCE G2 DOWN REC 4000 9WW MFL DALI WH

#### Description:

LAMP multidirectional recessed downlight HANCE G2 DOWN REC 4000. Allowing 355° rotation and tilting up to 30°. Body and frame made of die-cast aluminium for proper thermal management. Black polycarbonate injection moulded anti-glare ring. 25º middle flood reflector. LED COB, 3000K and CRI90. Electronic DALI control gear included. IP20, IK07 ratings. Insulation Class II. LED life time: 72.000 L80B10 (Ta=25°C). Available finishes: Textured white and textured black.

Finish: Texturised white RAL 9010

Installation: Recessed