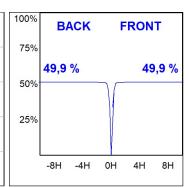

### **PHOTOMETRIC DATA:**

HD2RE40MF930DW  $_{\eta}$  = 100% Imax = 3926 cd/klm UTE:

CIE: 101 100 100 100 100