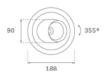

#### Description:

LAMP multidirectional recessed downlight HANCE G2 DOWN REC 4000. Allowing 355° rotation and tilting up to 30°. Body and frame made of die-cast aluminium for proper thermal management. Black polycarbonate injection moulded anti-glare ring. 25º middle flood reflector. LED COB, 3000K and CRI90. Electronic DALI control gear included. IP20, IK07 ratings. Insulation Class II. LED life time: 72.000 L80B10 (Ta=25°C). Available finishes: Textured white and textured black.

### **PHOTOMETRIC DATA:**

HD2RE40MF930DW  $_{\eta}$  = 100% Imax = 3926 cd/klm UTE:

CIE: 101 100 100 100 100