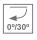

#### Description:

LAMP multidirectional recessed downlight HANCE G2 DOWN REC 4000. Allowing 355° rotation and tilting up to 30°. Body and frame made of die-cast aluminium for proper thermal management. Black polycarbonate injection moulded anti-glare ring. 25º middle flood reflector. LED COB, 3000K and CRI90. Electronic DALI control gear included. IP20, IK07 ratings. Insulation Class II. LED life time: 72.000 L80B10 (Ta=25°C). Available finishes: Textured white and textured black.