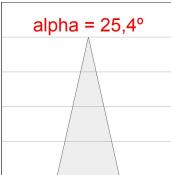

### **PHOTOMETRIC DATA:**

HD2RE40MF930DW  $_{\eta}$  = 100% Imax = 3926 cd/klm UTE:

CIE: 101 100 100 100 100