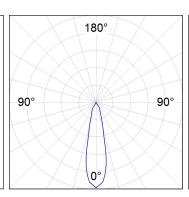

## **PHOTOMETRIC DATA:**

HD2RE40MF930DB  $\eta$  = 100% Imax = 3926 cd/klm UTE:

CIE: 101 100 100 100 100