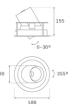

## Description:

LAMP multidirectional recessed downlight HANCE G2 DOWN REC 4000. Allowing 355° rotation and tilting up to 30°. Body and frame made of die-cast aluminium for proper thermal management. Black polycarbonate injection moulded anti-glare ring. 25° middle flood reflector. LED COB, 3000K and CRI90. Electronic DALI control gear included. IP20, IK07 ratings. Insulation Class II. LED life time: 72.000 L80B10 (Ta=25°C). Available finishes: Textured white and textured black.

## **TECHNICAL SPECIFICATIONS:**

Light output: 3.706 Im °K: 3000 Plum: 36,7W CRI: 90 Efficacy: 101 lm/w R9: 61 UGR: <19 MacAdam: 3

 Type:
 COB
 Power Supply:
 220-240V 50/60Hz

 LED Lifetime:
 72.000 L80B10 (Ta=25°C)
 Gear:
 Adjustable DALI