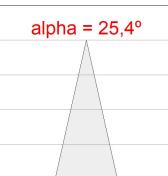

## **TECHNICAL SPECIFICATIONS:**

Light output: 3.706 Im °K: 3000 Plum: 36,7W CRI: 90 Efficacy: 101 lm/w R9: 61 UGR: <19 MacAdam: 3

 Type:
 COB
 Power Supply:
 220-240V 50/60Hz

 LED Lifetime:
 72.000 L80B10 (Ta=25°C)
 Gear:
 Adjustable DALI