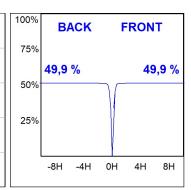

## **PHOTOMETRIC DATA:**

HD2RE40MF930DB  $\eta$  = 100% Imax = 3926 cd/klm UTE:

CIE: 101 100 100 100 100