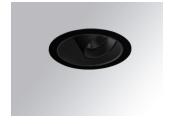

## Description:

LAMP multidirectional recessed downlight HANCE G2 DOWN REC 4000. Allowing 355° rotation and tilting up to 30°. Body and frame made of die-cast aluminium for proper thermal management. Black polycarbonate injection moulded anti-glare ring. 25° middle flood reflector. LED COB, 3000K and CRI90. Electronic DALI control gear included. IP20, IK07 ratings. Insulation Class II. LED life time: 72.000 L80B10 (Ta=25°C). Available finishes: Textured white and textured black.

Finish: Texturised black RAL 9011

Installation: Recessed

## **TECHNICAL SPECIFICATIONS:**

Light output: 3.706 Im °K: 3000 Plum: 36,7W CRI: 90 Efficacy: 101 lm/w R9: 61 UGR: <19 MacAdam: 3

 Type:
 COB
 Power Supply:
 220-240V 50/60Hz

 LED Lifetime:
 72.000 L80B10 (Ta=25°C)
 Gear:
 Adjustable DALI