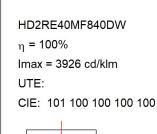

## HD2RE40MF840DW

## **TECHNICAL SPECIFICATIONS:**

Light output: 4.591 lm °K: 4000 Plum: 36,7W CRI: 80 Efficacy: 125,1 lm/w R9: 64 UGR: <19 MacAdam: 3

Type: COB Power Supply: 220-240V 50/60Hz LED Lifetime: 72.000 L80B10 (Ta=25°C) Gear: Adjustable DALI