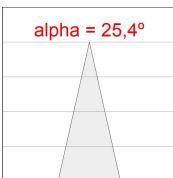

## Description:

LAMP multidirectional recessed downlight HANCE G2 DOWN REC 4000. Allowing 355° rotation and tilting up to 30°. Body and frame made of die-cast aluminium for proper thermal management. Black polycarbonate injection moulded anti-glare ring. 25º middle flood reflector. LED COB, 4000K and CRI80. Electronic DALI control gear included. IP20, IK07 ratings. Insulation Class II. LED life time: 72.000 L80B10 (Ta=25°C). Available finishes: Textured white and textured black.

## **TECHNICAL SPECIFICATIONS:**

Light output: 4.591 lm °K: 4000 Plum: 36,7W CRI: 80 Efficacy: 125,1 lm/w R9: 64 UGR: <19 MacAdam: 3

Type: COB Power Supply: 220-240V 50/60Hz LED Lifetime: 72.000 L80B10 (Ta=25°C) Gear: Adjustable DALI