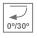

## Description:

LAMP multidirectional recessed downlight HANCE G2 DOWN REC 4000. Allowing 355° rotation and tilting up to 30°. Body and frame made of die-cast aluminium for proper thermal management. Black polycarbonate injection moulded anti-glare ring. 25º middle flood reflector. LED COB, 4000K and CRI80. Electronic DALI control gear included. IP20, IK07 ratings. Insulation Class II. LED life time: 72.000 L80B10 (Ta=25°C). Available finishes: Textured white and textured black.