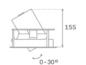

## Description:

LAMP multidirectional recessed downlight HANCE G2 DOWN REC 4000. Allowing 355° rotation and tilting up to 30°. Body and frame made of die-cast aluminium for proper thermal management. Black polycarbonate injection moulded anti-glare ring. 25º middle flood reflector. LED COB, 4000K and CRI80. Electronic DALI control gear included. IP20, IK07 ratings. Insulation Class II. LED life time: 72.000 L80B10 (Ta=25°C). Available finishes: Textured white and textured black.