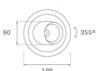

## Description:

LAMP multidirectional recessed downlight HANCE G2 DOWN REC 4000. Allowing 355° rotation and tilting up to 30°. Body and frame made of die-cast aluminium for proper thermal management. Black polycarbonate injection moulded anti-glare ring. 25º middle flood reflector. LED COB, 4000K and CRI80. Electronic DALI control gear included. IP20, IK07 ratings. Insulation Class II. LED life time: 72.000 L80B10 (Ta=25°C). Available finishes: Textured white and textured black.