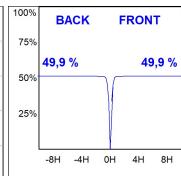

or. LED COB, 4000K and CRI80. Electronic DALI control gear included. IP20, IK07 ratings. Insulation Class II. LED life time: 72.000 L80B10 (Ta=25°C). Available finishes: Textured white and textured black.





Finish: Texturised white RAL 9010

Installation: Recessed

## **TECHNICAL SPECIFICATIONS:**

Light output: 4.591 lm °K: 4000 Plum: 36,7W CRI: 80 Efficacy: 125,1 lm/w R9: 64 UGR: <19 MacAdam: 3

Type: COB Power Supply: 220-240V 50/60Hz LED Lifetime: 72.000 L80B10 (Ta=25°C) Gear: Adjustable DALI

33W Power:

## Light output tolerance +/- 10%



























# **CUSTOM MADE OPTIONS:**









Data according to regulations 2019/2020/EU and 2019/2015/EU

















## HANCE DOWNLIGHT



HD2RE40MF840DW

## HANCE G2 DOWN REC 4000 NW MFL DALI WH

## PHOTOMETRIC DATA: