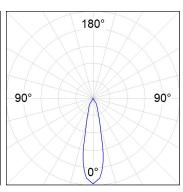

lector. LED COB, 4000K and CRI80. Electronic DALI control gear included. IP20, IK07 ratings. Insulation Class II. LED life time: 72.000 L80B10 (Ta=25°C). Available finishes: Textured white and textured black.





Finish: Texturised white RAL 9010

Installation: Recessed

## **TECHNICAL SPECIFICATIONS:**

Light output: 4.591 lm °K: 4000 Plum: 36,7W CRI: 80 Efficacy: 125,1 lm/w R9: 64 UGR: <19 MacAdam: 3

Type: COB Power Supply: 220-240V 50/60Hz LED Lifetime: 72.000 L80B10 (Ta=25°C) Gear: Adjustable DALI

33W Power:

## Light output tolerance +/- 10%



























# **CUSTOM MADE OPTIONS:**









Data according to regulations 2019/2020/EU and 2019/2015/EU

















## HANCE DOWNLIGHT



HD2RE40MF840DW

## HANCE G2 DOWN REC 4000 NW MFL DALI WH

## PHOTOMETRIC DATA: