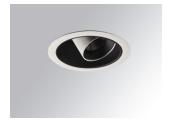

## Description:

LAMP multidirectional recessed downlight HANCE G2 DOWN REC 4000. Allowing 355° rotation and tilting up to 30°. Body and frame made of die-cast aluminium for proper thermal management. Black polycarbonate injection moulded anti-glare ring. 25º middle flood reflector. LED COB, 4000K and CRI80. Electronic DALI control gear included. IP20, IK07 ratings. Insulation Class II. LED life time: 72.000 L80B10 (Ta=25°C). Available finishes: Textured white and textured black.

Finish: Texturised white RAL 9010

Installation: Recessed