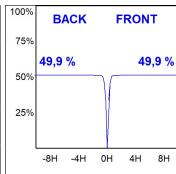

### **PHOTOMETRIC DATA:**

HD2RE40MF830NW
η = 100%
Imax = 3926 cd/klm
UTE:
CIE: 101 100 100 100 100

Data according to regulations 2019/2020/EU and 2019/2015/EU