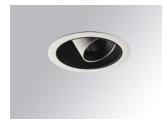

### Description:

LAMP multidirectional recessed downlight HANCE G2 DOWN REC 4000. Allowing 355° rotation and tilting up to 30°. Body and frame made of die-cast aluminium for proper thermal management. Black polycarbonate injection moulded anti-glare ring. 25º middle flood reflector. LED COB, 3000K and CRI80. Electronic ON OFF control gear included. IP20, IK07 ratings. Insulation Class II. LED life time: 72.000 L80B10 (Ta=25°C). Available finishes: Textured white and textured black.

Finish: Texturised white RAL 9010

Installation: Recessed