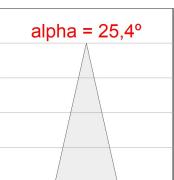

### **PHOTOMETRIC DATA:**

HD2RE40MF830NW
η = 100%
Imax = 3926 cd/klm
UTE:
CIE: 101 100 100 100 100

Data according to regulations 2019/2020/EU and 2019/2015/EU