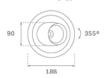

### Description:

LAMP multidirectional recessed downlight HANCE G2 DOWN REC 4000. Allowing 355° rotation and tilting up to 30°. Body and frame made of die-cast aluminium for proper thermal management. Black polycarbonate injection moulded anti-glare ring. 25º middle flood reflector. LED COB, 3000K and CRI80. Electronic ON OFF control gear included. IP20, IK07 ratings. Insulation Class II. LED life time: 72.000 L80B10 (Ta=25°C). Available finishes: Textured white and textured black.