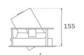

### **TECHNICAL SPECIFICATIONS:**

Light output: 4.343 lm °K: 3000 Plum: 36,7W CRI: 80 Efficacy: 118,3 lm/w R9: 61 UGR: <19 MacAdam: 3

Type: COB Power Supply: 220-240V 50/60Hz

LED Lifetime: 72.000 L80B10 (Ta=25°C) Gear: Electronic