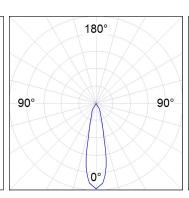

### **PHOTOMETRIC DATA:**

HD2RE40MF830NW
η = 100%
Imax = 3926 cd/klm
UTE:
CIE: 101 100 100 100 100

Data according to regulations 2019/2020/EU and 2019/2015/EU