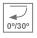

### Description:

LAMP multidirectional recessed downlight HANCE G2 DOWN REC 4000. Allowing 355° rotation and tilting up to 30°. Body and frame made of die-cast aluminium for proper thermal management. Black polycarbonate injection moulded anti-glare ring. 25º middle flood reflector. LED COB, 3000K and CRI80. Electronic ON OFF control gear included. IP20, IK07 ratings. Insulation Class II. LED life time: 72.000 L80B10 (Ta=25°C). Available finishes: Textured white and textured black.