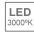

### Description:

LAMP multidirectional recessed downlight HANCE G2 DOWN REC 4000. Allowing 355° rotation and tilting up to 30°. Body and frame made of die-cast aluminium for proper thermal management. Black polycarbonate injection moulded anti-glare ring. 25º middle flood reflector. LED COB, 3000K and CRI80. Electronic ON OFF control gear included. IP20, IK07 ratings. Insulation Class II. LED life time: 72.000 L80B10 (Ta=25°C). Available finishes: Textured white and textured black.

### **TECHNICAL SPECIFICATIONS:**

Light output: 4.343 lm °K: 3000 Plum: 36,7W CRI: 80 Efficacy: 118,3 lm/w R9: 61 UGR: <19 MacAdam: 3

Type: COB Power Supply: 220-240V 50/60Hz

LED Lifetime: 72.000 L80B10 (Ta=25°C) Gear: Electronic