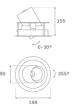

### Description:

LAMP multidirectional recessed downlight HANCE G2 DOWN REC 4000. Allowing 355° rotation and tilting up to 30°. Body and frame made of die-cast aluminium for proper thermal management. Black polycarbonate injection moulded anti-glare ring. 25º middle flood reflector. LED COB, 3000K and CRI80. Electronic ON OFF control gear included. IP20, IK07 ratings. Insulation Class II. LED life time: 72.000 L80B10 (Ta=25°C). Available finishes: Textured white and textured black.

### **TECHNICAL SPECIFICATIONS:**

Light output: 4.343 lm °K: 3000 Plum: 36,7W CRI: 80 Efficacy: 118,3 lm/w R9: 61 UGR: <19 MacAdam: 3

Type: COB Power Supply: 220-240V 50/60Hz

LED Lifetime: 72.000 L80B10 (Ta=25°C) Gear: Electronic