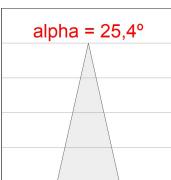

## **PHOTOMETRIC DATA:**

HD2RE40MF830NB  $\eta$  = 100% Imax = 3926 cd/klm UTE: CIE: 101 100 100 100 100