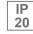

### Description:

LAMP multidirectional recessed downlight HANCE G2 DOWN REC 4000. Allowing 355° rotation and tilting up to 30°. Body and frame made of die-cast aluminium for proper thermal management. Black polycarbonate injection moulded anti-glare ring. 25º middle flood reflector. LED COB, 3000K and CRI80. Electronic ON OFF control gear included. IP20, IK07 ratings. Insulation Class II. LED life time: 72.000 L80B10 (Ta=25°C). Available finishes: Textured white and textured black.