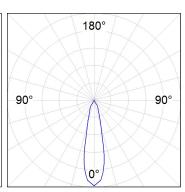

## **PHOTOMETRIC DATA:**

HD2RE40MF830NB  $\eta$  = 100% Imax = 3926 cd/klm UTE: CIE: 101 100 100 100 100