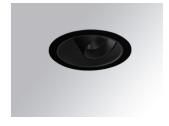

### Description:

LAMP multidirectional recessed downlight HANCE G2 DOWN REC 4000. Allowing 355° rotation and tilting up to 30°. Body and frame made of die-cast aluminium for proper thermal management. Black polycarbonate injection moulded anti-glare ring. 25º middle flood reflector. LED COB, 3000K and CRI80. Electronic ON OFF control gear included. IP20, IK07 ratings. Insulation Class II. LED life time: 72.000 L80B10 (Ta=25°C). Available finishes: Textured white and textured black.

Finish: Texturised black RAL 9011

Installation: Recessed