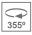

### Description:

LAMP multidirectional recessed downlight HANCE G2 DOWN REC 4000. Allowing 355° rotation and tilting up to 30°. Body and frame made of die-cast aluminium for proper thermal management. Black polycarbonate injection moulded anti-glare ring. 25º middle flood reflector. LED COB, 3000K and CRI80. Electronic ON OFF control gear included. IP20, IK07 ratings. Insulation Class II. LED life time: 72.000 L80B10 (Ta=25°C). Available finishes: Textured white and textured black.