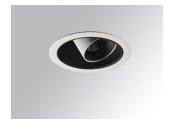

## Description:

LAMP multidirectional recessed downlight HANCE G2 DOWN REC 4000. Allowing 355° rotation and tilting up to 30°. Body and frame made of die-cast aluminium for proper thermal management. Black polycarbonate injection moulded anti-glare ring. 25º middle flood reflector. LED COB, 3000K and CRI80. Electronic DALI control gear included. IP20, IK07 ratings. Insulation Class II. LED life time: 72.000 L80B10 (Ta=25°C). Available finishes: Textured white and textured black.

Finish: Texturised white RAL 9010

Installation: Recessed