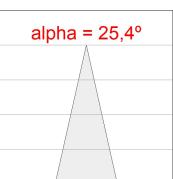

## **PHOTOMETRIC DATA:**

HD2RE40MF830DW  $\eta$  = 100% Imax = 3926 cd/klm UTE: CIE: 101 100 100 100 100