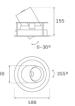

## Description:

LAMP multidirectional recessed downlight HANCE G2 DOWN REC 4000. Allowing 355° rotation and tilting up to 30°. Body and frame made of die-cast aluminium for proper thermal management. Black polycarbonate injection moulded anti-glare ring. 25º middle flood reflector. LED COB, 3000K and CRI80. Electronic DALI control gear included. IP20, IK07 ratings. Insulation Class II. LED life time: 72.000 L80B10 (Ta=25°C). Available finishes: Textured white and textured black.

## **TECHNICAL SPECIFICATIONS:**

Light output: 4.343 lm °K: 3000 Plum: 36,7W CRI: 80 Efficacy: 118,3 lm/w R9: 61 UGR: <19 MacAdam: 3

Type: COB Power Supply: 220-240V 50/60Hz LED Lifetime: 72.000 L80B10 (Ta=25°C) Gear: Adjustable DALI