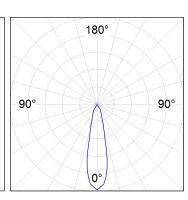

## **PHOTOMETRIC DATA:**

HD2RE40MF830DW  $\eta$  = 100% Imax = 3926 cd/klm UTE: CIE: 101 100 100 100 100