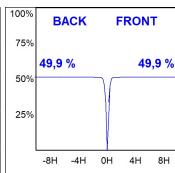

## **PHOTOMETRIC DATA:**

HD2RE40MF830DW  $\eta$  = 100% Imax = 3926 cd/klm UTE: CIE: 101 100 100 100 100