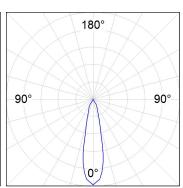

### **PHOTOMETRIC DATA:**

HD2RE40MF830DB η = 100% Imax = 3926 cd/klm UTE: CIE: 101 100 100 100 100

Data according to regulations 2019/2020/EU and 2019/2015/EU