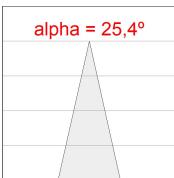

### **PHOTOMETRIC DATA:**

HD2RE40MF830DB η = 100% Imax = 3926 cd/klm UTE: CIE: 101 100 100 100 100

Data according to regulations 2019/2020/EU and 2019/2015/EU