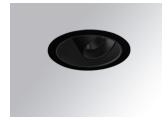

### Description:

LAMP multidirectional recessed downlight HANCE G2 DOWN REC 4000. Allowing 355° rotation and tilting up to 30°. Body and frame made of die-cast aluminium for proper thermal management. Black polycarbonate injection moulded anti-glare ring. 25º middle flood reflector. LED COB, 3000K and CRI80. Electronic DALI control gear included. IP20, IK07 ratings. Insulation Class II. LED life time: 72.000 L80B10 (Ta=25°C). Available finishes: Textured white and textured black.

Finish: Texturised black RAL 9011

Installation: Recessed