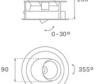

### Description:

LAMP multidirectional recessed downlight HANCE G2 DOWN REC 4000. Allowing 355° rotation and tilting up to 30°. Body and frame made of die-cast aluminium for proper thermal management. Black polycarbonate injection moulded anti-glare ring. 25º middle flood reflector. LED COB, 3000K and CRI80. Electronic DALI control gear included. IP20, IK07 ratings. Insulation Class II. LED life time: 72.000 L80B10 (Ta=25°C). Available finishes: Textured white and textured black.