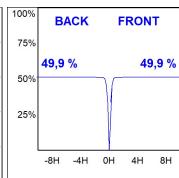

### **PHOTOMETRIC DATA:**

HD2RE40MF830DB η = 100% Imax = 3926 cd/klm UTE: CIE: 101 100 100 100 100

Data according to regulations 2019/2020/EU and 2019/2015/EU