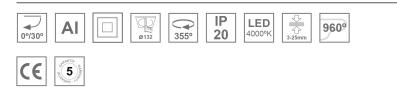

#### **Description:**

LAMP multidirectional recessed downlight HANCE G2 DOWN REC 4000. Allowing 355° rotation and tilting up to 30°. Body and frame made of die-cast aluminium for proper thermal management. Black polycarbonate injection moulded anti-glare ring. 35° flood reflector. LED COB, 4000K and CRI90. Electronic ON OFF control gear included. IP20, IK07 ratings. Insulation Class II. LED life time: 72.000 L80B10 (Ta=25°C). Available finishes: Textured white and textured black.

#### **TECHNICAL SPECIFICATIONS:**

| Light output: | 3.800 lm                | ⁰K :          | 4000             |
|---------------|-------------------------|---------------|------------------|
| Plum:         | 36,7W                   | CRI :         | 90               |
| Efficacy:     | 103,5 lm/w              | R9 :          | 64               |
| Туре:         | СОВ                     | MacAdam:      | 3                |
| LED Lifetime: | 72.000 L80B10 (Ta=25°C) | Power Supply: | 220-240V 50/60Hz |
| Power:        | 33W                     | Gear:         | Electronic       |