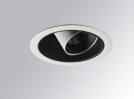

#### **Description:**

LAMP multidirectional recessed downlight HANCE G2 DOWN REC 4000. Allowing 355° rotation and tilting up to 30°. Body and frame made of die-cast aluminium for proper thermal management. Black polycarbonate injection moulded anti-glare ring. 35° flood reflector. LED COB, 4000K and CRI90. Electronic ON OFF control gear included. IP20, IK07 ratings. Insulation Class II. LED life time: 72.000 L80B10 (Ta=25°C). Available finishes: Textured white and textured black.

### Finish: Texturised white RAL 9010

Installation: Recessed