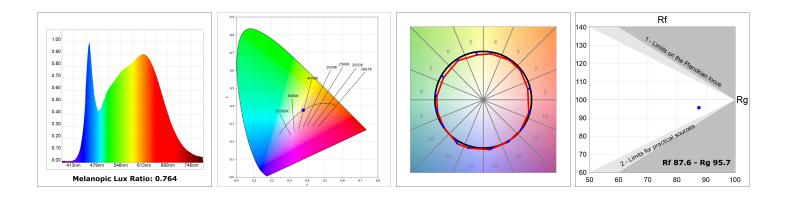

#### **TECHNICAL SPECIFICATIONS:**

| Light output: | 3.800 lm                | ⁰K :          | 4000             |
|---------------|-------------------------|---------------|------------------|
| Plum:         | 36,7W                   | CRI :         | 90               |
| Efficacy:     | 103,5 lm/w              | R9 :          | 64               |
| Туре:         | СОВ                     | MacAdam:      | 3                |
| LED Lifetime: | 72.000 L80B10 (Ta=25°C) | Power Supply: | 220-240V 50/60Hz |
| Power:        | 33W                     | Gear:         | Electronic       |

#### Light output tolerance +/- 10%