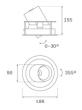

#### **Description:**

LAMP multidirectional recessed downlight HANCE G2 DOWN REC 4000. Allowing 355° rotation and tilting up to 30°. Body and frame made of die-cast aluminium for proper thermal management. Black polycarbonate injection moulded anti-glare ring. 35° flood reflector. LED COB, 4000K and CRI90. Electronic ON OFF control gear included. IP20, IK07 ratings. Insulation Class II. LED life time: 72.000 L80B10 (Ta=25°C). Available finishes: Textured white and textured black.

#### **TECHNICAL SPECIFICATIONS:**

| Light output: | 3.800 lm                | ⁰K :          | 4000             |
|---------------|-------------------------|---------------|------------------|
| Plum:         | 36,7W                   | CRI :         | 90               |
| Efficacy:     | 103,5 lm/w              | R9 :          | 64               |
| Туре:         | СОВ                     | MacAdam:      | 3                |
| LED Lifetime: | 72.000 L80B10 (Ta=25°C) | Power Supply: | 220-240V 50/60Hz |
| Power:        | 33W                     | Gear:         | Electronic       |