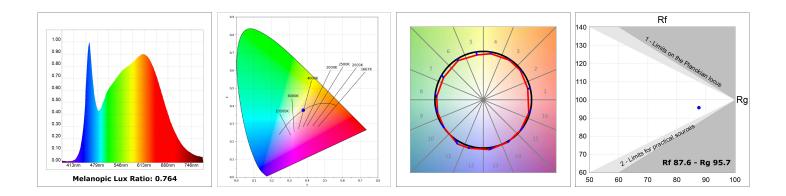

### **TECHNICAL SPECIFICATIONS:**

| Light output: | 3.800 lm                | °K :          | 4000             |
|---------------|-------------------------|---------------|------------------|
| Plum:         | 36,7W                   | CRI :         | 90               |
| Efficacy:     | 103,5 lm/w              | R9 :          | 64               |
| Туре:         | СОВ                     | MacAdam:      | 3                |
| LED Lifetime: | 72.000 L80B10 (Ta=25ºC) | Power Supply: | 220-240V 50/60Hz |
| Power:        | 33W                     | Gear:         | Electronic       |

#### Light output tolerance +/- 10%