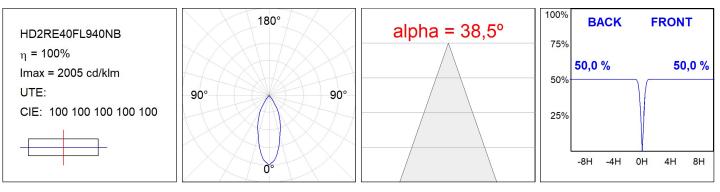

## HD2RE40FL940NB

### **TECHNICAL SPECIFICATIONS:**

| Light output: | 3.800 lm                | °K :          | 4000             |
|---------------|-------------------------|---------------|------------------|
| Plum:         | 36,7W                   | CRI :         | 90               |
| Efficacy:     | 103,5 lm/w              | R9 :          | 64               |
| Туре:         | СОВ                     | MacAdam:      | 3                |
| LED Lifetime: | 72.000 L80B10 (Ta=25ºC) | Power Supply: | 220-240V 50/60Hz |
| Power:        | 33W                     | Gear:         | Electronic       |

#### Light output tolerance +/- 10%