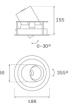

## Description:

LAMP multidirectional recessed downlight HANCE G2 DOWN REC 4000. Allowing 355° rotation and tilting up to 30°. Body and frame made of die-cast aluminium for proper thermal management. Black polycarbonate injection moulded anti-glare ring. 35° flood reflector. LED COB, 4000K and CRI90. Electronic DALI control gear included. IP20, IK07 ratings. Insulation Class II. LED life time: 72.000 L80B10 (Ta=25°C). Available finishes: Textured white and textured black.

## **TECHNICAL SPECIFICATIONS:**

Light output: 3.800 lm °K: 4000 Plum: 36,7W CRI: 90 Efficacy: 103,5 lm/w R9: 64 Type: СОВ MacAdam: 3

 LED Lifetime:
 72.000 L80B10 (Ta=25°C)
 Power Supply:
 220-240V 50/60Hz

 Power:
 33W
 Gear:
 Adjustable DALI