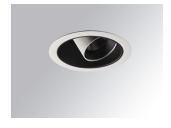

## Description:

LAMP multidirectional recessed downlight HANCE G2 DOWN REC 4000. Allowing 355° rotation and tilting up to 30°. Body and frame made of die-cast aluminium for proper thermal management. Black polycarbonate injection moulded anti-glare ring. 35° flood reflector. LED COB, 4000K and CRI90. Electronic DALI control gear included. IP20, IK07 ratings. Insulation Class II. LED life time: 72.000 L80B10 (Ta=25°C). Available finishes: Textured white and textured black.

Finish: Texturised white RAL 9010

Installation: Recessed