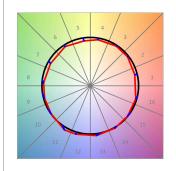

## **PHOTOMETRIC DATA:**

HD2RE40FL940DW  $\eta$  = 100% lmax = 2005 cd/klmUTE: CIE: 100 100 100 100 100