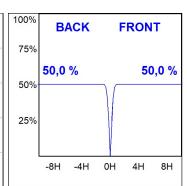

## **PHOTOMETRIC DATA:**

HD2RE40FL940DW  $\eta$  = 100% lmax = 2005 cd/klmUTE: CIE: 100 100 100 100 100