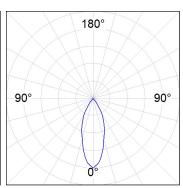

## **PHOTOMETRIC DATA:**

HD2RE40FL940DW  $\eta$  = 100% lmax = 2005 cd/klmUTE: CIE: 100 100 100 100 100