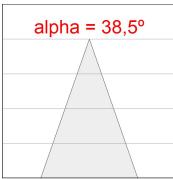

## **PHOTOMETRIC DATA:**

HD2RE40FL940DW  $\eta$  = 100% lmax = 2005 cd/klmUTE: CIE: 100 100 100 100 100