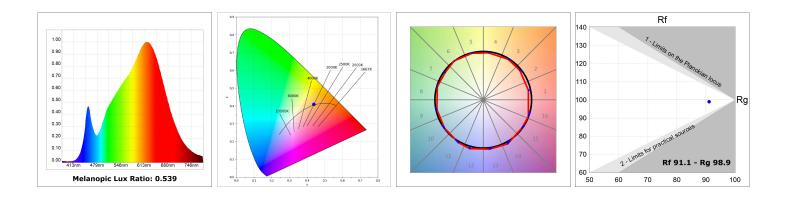

## **PHOTOMETRIC DATA :**

LAMP reserves the right to change the technical specifications of their products. These changes will allow the continual improvement of the products and will also ensure the conformity to current legal changes. Updated information is always available in our website www.lamp.es

### **TECHNICAL SPECIFICATIONS:**

| Light output: | 3.606 lm                | ⁰К:           | 3000             |
|---------------|-------------------------|---------------|------------------|
| Plum:         | 36,7W                   | CRI :         | 90               |
| Efficacy:     | 98,3 lm/w               | R9 :          | 61               |
| Туре:         | СОВ                     | MacAdam:      | 3                |
| LED Lifetime: | 72.000 L80B10 (Ta=25°C) | Power Supply: | 220-240V 50/60Hz |
| Power:        | 33W                     | Gear:         | Adjustable DALI  |