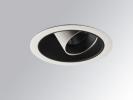

#### **Description:**

LAMP multidirectional recessed downlight HANCE G2 DOWN REC 4000. Allowing 355° rotation and tilting up to 30°. Body and frame made of die-cast aluminium for proper thermal management. Black polycarbonate injection moulded anti-glare ring. 35° flood reflector. LED COB, 3000K and CRI90. Electronic DALI control gear included. IP20, IK07 ratings. Insulation Class II. LED life time: 72.000 L80B10 (Ta=25°C). Available finishes: Textured white and textured black.

Finish: Texturised white RAL 9010

Installation: Recessed