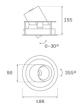

#### **Description:**

LAMP multidirectional recessed downlight HANCE G2 DOWN REC 4000. Allowing 355° rotation and tilting up to 30°. Body and frame made of die-cast aluminium for proper thermal management. Black polycarbonate injection moulded anti-glare ring. 35° flood reflector. LED COB, 3000K and CRI90. Electronic DALI control gear included. IP20, IK07 ratings. Insulation Class II. LED life time: 72.000 L80B10 (Ta=25°C). Available finishes: Textured white and textured black.