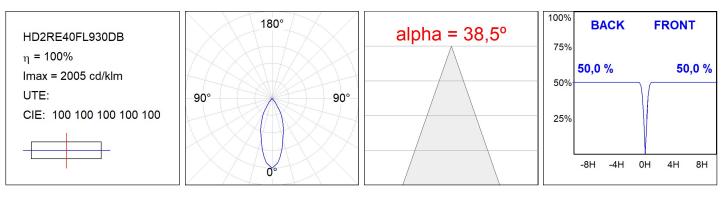

### **TECHNICAL SPECIFICATIONS:**

| Light output: | 3.606 lm                | ⁰K :          | 3000             |
|---------------|-------------------------|---------------|------------------|
| Plum:         | 36,7W                   | CRI :         | 90               |
| Efficacy:     | 98,3 lm/w               | R9 :          | 61               |
| Туре:         | СОВ                     | MacAdam:      | 3                |
| LED Lifetime: | 72.000 L80B10 (Ta=25°C) | Power Supply: | 220-240V 50/60Hz |
| Power:        | 33W                     | Gear:         | Adjustable DALI  |

### Light output tolerance +/- 10%

## HANCE DOWNLIGHT

HD2RE40FL930DB

HANCE G2 DOWN REC 4000 9WW FL DALI BK

**PHOTOMETRIC DATA :** 

LAMP reserves the right to change the technical specifications of their products. These changes will allow the continual improvement of the products and will also ensure the conformity to current legal changes. Updated information is always available in our website www.lamp.es