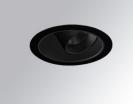

#### **Description:**

LAMP multidirectional recessed downlight HANCE G2 DOWN REC 4000. Allowing 355° rotation and tilting up to 30°. Body and frame made of die-cast aluminium for proper thermal management. Black polycarbonate injection moulded anti-glare ring. 35° flood reflector. LED COB, 3000K and CRI90. Electronic DALI control gear included. IP20, IK07 ratings. Insulation Class II. LED life time: 72.000 L80B10 (Ta=25°C). Available finishes: Textured white and textured black.

Finish: Texturised black RAL 9011

Installation: Recessed