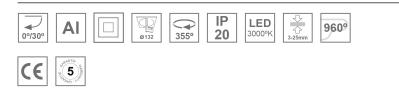

#### **Description:**

LAMP multidirectional recessed downlight HANCE G2 DOWN REC 4000. Allowing 355° rotation and tilting up to 30°. Body and frame made of die-cast aluminium for proper thermal management. Black polycarbonate injection moulded anti-glare ring. 35° flood reflector. LED COB, 3000K and CRI90. Electronic DALI control gear included. IP20, IK07 ratings. Insulation Class II. LED life time: 72.000 L80B10 (Ta=25°C). Available finishes: Textured white and textured black.

### **TECHNICAL SPECIFICATIONS:**

| Light output: | 3.606 lm                | ⁰K :          | 3000             |
|---------------|-------------------------|---------------|------------------|
| Plum:         | 36,7W                   | CRI :         | 90               |
| Efficacy:     | 98,3 lm/w               | R9 :          | 61               |
| Туре:         | СОВ                     | MacAdam:      | 3                |
| LED Lifetime: | 72.000 L80B10 (Ta=25°C) | Power Supply: | 220-240V 50/60Hz |
| Power:        | 33W                     | Gear:         | Adjustable DALI  |