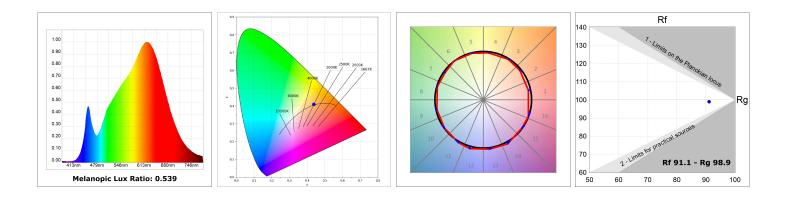

### **TECHNICAL SPECIFICATIONS:**

| Light output: | 3.606 lm                | ⁰K :          | 3000             |
|---------------|-------------------------|---------------|------------------|
| Plum:         | 36,7W                   | CRI :         | 90               |
| Efficacy:     | 98,3 lm/w               | R9 :          | 61               |
| Туре:         | СОВ                     | MacAdam:      | 3                |
| LED Lifetime: | 72.000 L80B10 (Ta=25°C) | Power Supply: | 220-240V 50/60Hz |
| Power:        | 33W                     | Gear:         | Adjustable DALI  |

## HANCE DOWNLIGHT

HD2RE40FL930DB

HANCE G2 DOWN REC 4000 9WW FL DALI BK

**PHOTOMETRIC DATA :** 

LAMP reserves the right to change the technical specifications of their products. These changes will allow the continual improvement of the products and will also ensure the conformity to current legal changes. Updated information is always available in our website www.lamp.es