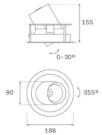

#### **Description:**

LAMP multidirectional recessed downlight HANCE G2 DOWN REC 4000. Allowing 355° rotation and tilting up to 30°. Body and frame made of die-cast aluminium for proper thermal management. Black polycarbonate injection moulded anti-glare ring. 35° flood reflector. LED COB, 3000K and CRI90. Electronic DALI control gear included. IP20, IK07 ratings. Insulation Class II. LED life time: 72.000 L80B10 (Ta=25°C). Available finishes: Textured white and textured black.

### **TECHNICAL SPECIFICATIONS:**

| Light output: | 3.606 lm                | ⁰K :          | 3000             |
|---------------|-------------------------|---------------|------------------|
| Plum:         | 36,7W                   | CRI :         | 90               |
| Efficacy:     | 98,3 lm/w               | R9 :          | 61               |
| Туре:         | СОВ                     | MacAdam:      | 3                |
| LED Lifetime: | 72.000 L80B10 (Ta=25°C) | Power Supply: | 220-240V 50/60Hz |
| Power:        | 33W                     | Gear:         | Adjustable DALI  |