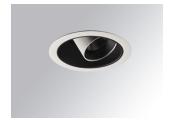

# Description:

LAMP multidirectional recessed downlight HANCE G2 DOWN REC 4000. Allowing 355° rotation and tilting up to 30°. Body and frame made of die-cast aluminium for proper thermal management. Black polycarbonate injection moulded anti-glare ring. 35° flood reflector. LED COB, 4000K and CRI80. Electronic ON OFF control gear included. IP20, IK07 ratings. Insulation Class II. LED life time: 72.000 L80B10 (Ta=25°C). Available finishes: Textured white and textured black.

Finish: Texturised white RAL 9010

Installation: Recessed