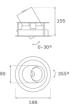

# Description:

LAMP multidirectional recessed downlight HANCE G2 DOWN REC 4000. Allowing 355° rotation and tilting up to 30°. Body and frame made of die-cast aluminium for proper thermal management. Black polycarbonate injection moulded anti-glare ring. 35° flood reflector. LED COB, 4000K and CRI80. Electronic ON OFF control gear included. IP20, IK07 ratings. Insulation Class II. LED life time: 72.000 L80B10 (Ta=25°C). Available finishes: Textured white and textured black.