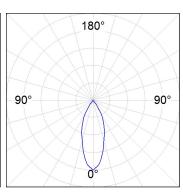

# **PHOTOMETRIC DATA:**

HD2RE40FL840NW
η = 100%
Imax = 2005 cd/klm
UTE:
CIE: 100 100 100 100 100