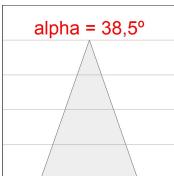

# **PHOTOMETRIC DATA:**

HD2RE40FL840NW
η = 100%
Imax = 2005 cd/klm
UTE:
CIE: 100 100 100 100 100