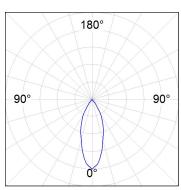

lood reflector. LED COB, 4000K and CRI80. Electronic ON OFF control gear included. IP20, IK07 ratings. Insulation Class II. LED life time: 72.000 L80B10 (Ta=25°C). Available finishes: Textured white and textured black.





Finish: Texturised black RAL 9011

Installation: Recessed

# **TECHNICAL SPECIFICATIONS:**

Light output: 4.467 lm °K: 4000 Plum: 36,7W CRI: 80 Efficacy: 121,7 lm/w R9: 64 Type: СОВ MacAdam: 3

**LED Lifetime:** 72.000 L80B10 (Ta=25°C) **Power Supply:** 220-240V 50/60Hz

Power: 33W Gear: Electronic

#### Light output tolerance +/- 10%

























# **CUSTOM MADE OPTIONS:**









Data according to regulations 2019/2020/EU and 2019/2015/EU















# **HANCE DOWNLIGHT**



HD2RE40FL840NB

# HANCE G2 DOWN REC 4000 NW FL BK

# **PHOTOMETRIC DATA:**