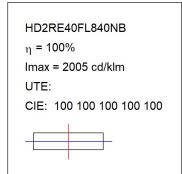

flood reflector. LED COB, 4000K and CRI80. Electronic ON OFF control gear included. IP20, IK07 ratings. Insulation Class II. LED life time: 72.000 L80B10 (Ta=25°C). Available finishes: Textured white and textured black.





Finish: Texturised black RAL 9011

Installation: Recessed

# **TECHNICAL SPECIFICATIONS:**

Light output: 4.467 lm °K: 4000 Plum: 36,7W CRI: 80 Efficacy: 121,7 lm/w R9: 64 Type: СОВ MacAdam: 3

**LED Lifetime:** 72.000 L80B10 (Ta=25°C) **Power Supply:** 220-240V 50/60Hz

Power: 33W Gear: Electronic

#### Light output tolerance +/- 10%

























# **CUSTOM MADE OPTIONS:**









Data according to regulations 2019/2020/EU and 2019/2015/EU















# **HANCE DOWNLIGHT**



HD2RE40FL840NB

# HANCE G2 DOWN REC 4000 NW FL BK

# **PHOTOMETRIC DATA:**