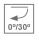

# Description:

LAMP multidirectional recessed downlight HANCE G2 DOWN REC 4000. Allowing 355° rotation and tilting up to 30°. Body and frame made of die-cast aluminium for proper thermal management. Black polycarbonate injection moulded anti-glare ring. 35° flood reflector. LED COB, 4000K and CRI80. Electronic ON OFF control gear included. IP20, IK07 ratings. Insulation Class II. LED life time: 72.000 L80B10 (Ta=25°C). Available finishes: Textured white and textured black.