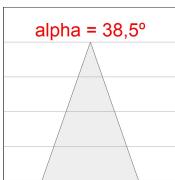

od reflector. LED COB, 4000K and CRI80. Electronic ON OFF control gear included. IP20, IK07 ratings. Insulation Class II. LED life time: 72.000 L80B10 (Ta=25°C). Available finishes: Textured white and textured black.





Finish: Texturised black RAL 9011

Installation: Recessed

# **TECHNICAL SPECIFICATIONS:**

Light output: 4.467 lm °K: 4000 Plum: 36,7W CRI: 80 Efficacy: 121,7 lm/w R9: 64 Type: СОВ MacAdam: 3

**LED Lifetime:** 72.000 L80B10 (Ta=25°C) **Power Supply:** 220-240V 50/60Hz

Power: 33W Gear: Electronic

#### Light output tolerance +/- 10%

























# **CUSTOM MADE OPTIONS:**









Data according to regulations 2019/2020/EU and 2019/2015/EU















# **HANCE DOWNLIGHT**



HD2RE40FL840NB

# HANCE G2 DOWN REC 4000 NW FL BK

# **PHOTOMETRIC DATA:**