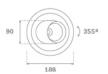

# Description:

LAMP multidirectional recessed downlight HANCE G2 DOWN REC 4000. Allowing 355° rotation and tilting up to 30°. Body and frame made of die-cast aluminium for proper thermal management. Black polycarbonate injection moulded anti-glare ring. 35° flood reflector. LED COB, 4000K and CRI80. Electronic ON OFF control gear included. IP20, IK07 ratings. Insulation Class II. LED life time: 72.000 L80B10 (Ta=25°C). Available finishes: Textured white and textured black.