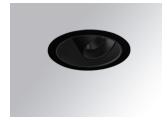

# Description:

LAMP multidirectional recessed downlight HANCE G2 DOWN REC 4000. Allowing 355° rotation and tilting up to 30°. Body and frame made of die-cast aluminium for proper thermal management. Black polycarbonate injection moulded anti-glare ring. 35° flood reflector. LED COB, 4000K and CRI80. Electronic ON OFF control gear included. IP20, IK07 ratings. Insulation Class II. LED life time: 72.000 L80B10 (Ta=25°C). Available finishes: Textured white and textured black.

Finish: Texturised black RAL 9011

Installation: Recessed