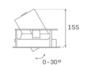

# Description:

LAMP multidirectional recessed downlight HANCE G2 DOWN REC 4000. Allowing 355° rotation and tilting up to 30°. Body and frame made of die-cast aluminium for proper thermal management. Black polycarbonate injection moulded anti-glare ring. 35° flood reflector. LED COB, 4000K and CRI80. Electronic ON OFF control gear included. IP20, IK07 ratings. Insulation Class II. LED life time: 72.000 L80B10 (Ta=25°C). Available finishes: Textured white and textured black.