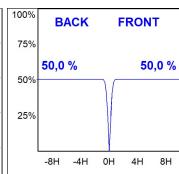

reflector. LED COB, 4000K and CRI80. Electronic ON OFF control gear included. IP20, IK07 ratings. Insulation Class II. LED life time: 72.000 L80B10 (Ta=25°C). Available finishes: Textured white and textured black.





Finish: Texturised black RAL 9011

Installation: Recessed

# **TECHNICAL SPECIFICATIONS:**

Light output: 4.467 lm °K: 4000 Plum: 36,7W CRI: 80 Efficacy: 121,7 lm/w R9: 64 Type: СОВ MacAdam: 3

**LED Lifetime:** 72.000 L80B10 (Ta=25°C) **Power Supply:** 220-240V 50/60Hz

Power: 33W Gear: Electronic

#### Light output tolerance +/- 10%

























# **CUSTOM MADE OPTIONS:**









Data according to regulations 2019/2020/EU and 2019/2015/EU















# **HANCE DOWNLIGHT**



HD2RE40FL840NB

# HANCE G2 DOWN REC 4000 NW FL BK

# **PHOTOMETRIC DATA:**