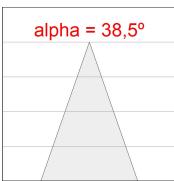

### **PHOTOMETRIC DATA:**

HD2RE40FL840DW  $\eta$  = 100% lmax = 2005 cd/klmUTE: CIE: 100 100 100 100 100