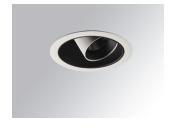

### Description:

LAMP multidirectional recessed downlight HANCE G2 DOWN REC 4000. Allowing 355° rotation and tilting up to 30°. Body and frame made of die-cast aluminium for proper thermal management. Black polycarbonate injection moulded anti-glare ring. 35º flood reflector. LED COB, 4000K and CRI80. Electronic DALI control gear included. IP20, IK07 ratings. Insulation Class II. LED life time: 72.000 L80B10 (Ta=25°C). Available finishes: Textured white and textured black.

Finish: Texturised white RAL 9010

Installation: Recessed