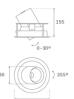

### Description:

LAMP multidirectional recessed downlight HANCE G2 DOWN REC 4000. Allowing 355° rotation and tilting up to 30°. Body and frame made of die-cast aluminium for proper thermal management. Black polycarbonate injection moulded anti-glare ring. 35º flood reflector. LED COB, 4000K and CRI80. Electronic DALI control gear included. IP20, IK07 ratings. Insulation Class II. LED life time: 72.000 L80B10 (Ta=25°C). Available finishes: Textured white and textured black.

### **TECHNICAL SPECIFICATIONS:**

Light output: 4.467 lm °K: 4000 Plum: 36,7W CRI: 80 Efficacy: 121,7 lm/w R9: 64 Type: СОВ MacAdam: 3

LED Lifetime: 72.000 L80B10 (Ta=25°C) Power Supply: 220-240V 50/60Hz 33W Gear: Power: Adjustable DALI