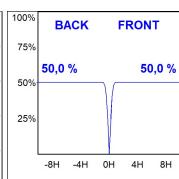

### **PHOTOMETRIC DATA:**

HD2RE40FL840DW  $\eta$  = 100% lmax = 2005 cd/klmUTE: CIE: 100 100 100 100 100