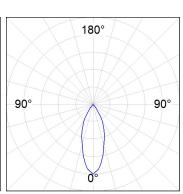

### **PHOTOMETRIC DATA:**

HD2RE40FL840DW  $\eta$  = 100% lmax = 2005 cd/klmUTE: CIE: 100 100 100 100 100