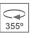

### Description:

LAMP multidirectional recessed downlight HANCE G2 DOWN REC 4000. Allowing 355° rotation and tilting up to 30°. Body and frame made of die-cast aluminium for proper thermal management. Black polycarbonate injection moulded anti-glare ring. 35º flood reflector. LED COB, 4000K and CRI80. Electronic DALI control gear included. IP20, IK07 ratings. Insulation Class II. LED life time: 72.000 L80B10 (Ta=25°C). Available finishes: Textured white and textured black.