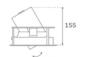

# Description:

LAMP multidirectional recessed downlight HANCE G2 DOWN REC 4000. Allowing 355° rotation and tilting up to 30°. Body and frame made of die-cast aluminium for proper thermal management. Black polycarbonate injection moulded anti-glare ring. 35° flood reflector. LED COB, 4000K and CRI80. Electronic DALI control gear included. IP20, IK07 ratings. Insulation Class II. LED life time: 72.000 L80B10 (Ta=25°C). Available finishes: Textured white and textured black.