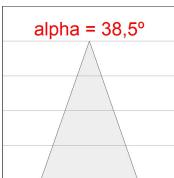

# Description:

LAMP multidirectional recessed downlight HANCE G2 DOWN REC 4000. Allowing 355° rotation and tilting up to 30°. Body and frame made of die-cast aluminium for proper thermal management. Black polycarbonate injection moulded anti-glare ring. 35° flood reflector. LED COB, 4000K and CRI80. Electronic DALI control gear included. IP20, IK07 ratings. Insulation Class II. LED life time: 72.000 L80B10 (Ta=25°C). Available finishes: Textured white and textured black.