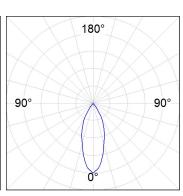

# **PHOTOMETRIC DATA:**

HD2RE40FL840DB
η = 100%
Imax = 2005 cd/klm
UTE:
CIE: 100 100 100 100 100