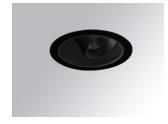

# Description:

LAMP multidirectional recessed downlight HANCE G2 DOWN REC 4000. Allowing 355° rotation and tilting up to 30°. Body and frame made of die-cast aluminium for proper thermal management. Black polycarbonate injection moulded anti-glare ring. 35° flood reflector. LED COB, 4000K and CRI80. Electronic DALI control gear included. IP20, IK07 ratings. Insulation Class II. LED life time: 72.000 L80B10 (Ta=25°C). Available finishes: Textured white and textured black.

Finish: Texturised black RAL 9011

Installation: Recessed