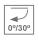

# Description:

LAMP multidirectional recessed downlight HANCE G2 DOWN REC 4000. Allowing 355° rotation and tilting up to 30°. Body and frame made of die-cast aluminium for proper thermal management. Black polycarbonate injection moulded anti-glare ring. 35° flood reflector. LED COB, 4000K and CRI80. Electronic DALI control gear included. IP20, IK07 ratings. Insulation Class II. LED life time: 72.000 L80B10 (Ta=25°C). Available finishes: Textured white and textured black.