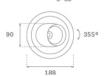

# Description:

LAMP multidirectional recessed downlight HANCE G2 DOWN REC 4000. Allowing 355° rotation and tilting up to 30°. Body and frame made of die-cast aluminium for proper thermal management. Black polycarbonate injection moulded anti-glare ring. 35° flood reflector. LED COB, 4000K and CRI80. Electronic DALI control gear included. IP20, IK07 ratings. Insulation Class II. LED life time: 72.000 L80B10 (Ta=25°C). Available finishes: Textured white and textured black.