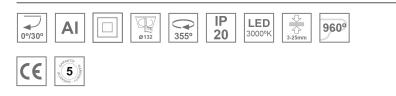

#### **Description:**

LAMP multidirectional recessed downlight HANCE G2 DOWN REC 4000. Allowing 355° rotation and tilting up to 30°. Body and frame made of die-cast aluminium for proper thermal management. Black polycarbonate injection moulded anti-glare ring. 35° flood reflector. LED COB, 3000K and CRI80. Electronic ON OFF control gear included. IP20, IK07 ratings. Insulation Class II. LED life time: 72.000 L80B10 (Ta=25°C). Available finishes: Textured white and textured black.

### **TECHNICAL SPECIFICATIONS:**

| Light output: | 4.225 lm                | ⁰К:           | 3000             |
|---------------|-------------------------|---------------|------------------|
| Plum:         | 36,7W                   | CRI :         | 80               |
| Efficacy:     | 115,1 lm/w              | R9 :          | 61               |
| Туре:         | СОВ                     | MacAdam:      | 3                |
| LED Lifetime: | 72.000 L80B10 (Ta=25°C) | Power Supply: | 220-240V 50/60Hz |
| Power:        | 33W                     | Gear:         | Electronic       |