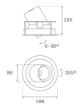

#### **Description:**

LAMP multidirectional recessed downlight HANCE G2 DOWN REC 4000. Allowing 355° rotation and tilting up to 30°. Body and frame made of die-cast aluminium for proper thermal management. Black polycarbonate injection moulded anti-glare ring. 35° flood reflector. LED COB, 3000K and CRI80. Electronic ON OFF control gear included. IP20, IK07 ratings. Insulation Class II. LED life time: 72.000 L80B10 (Ta=25°C). Available finishes: Textured white and textured black.

### **TECHNICAL SPECIFICATIONS:**

| Light output: | 4.225 lm                | ⁰К:           | 3000             |
|---------------|-------------------------|---------------|------------------|
| Plum:         | 36,7W                   | CRI :         | 80               |
| Efficacy:     | 115,1 lm/w              | R9 :          | 61               |
| Туре:         | СОВ                     | MacAdam:      | 3                |
| LED Lifetime: | 72.000 L80B10 (Ta=25°C) | Power Supply: | 220-240V 50/60Hz |
| Power:        | 33W                     | Gear:         | Electronic       |