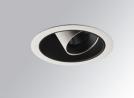

#### **Description:**

LAMP multidirectional recessed downlight HANCE G2 DOWN REC 4000. Allowing 355° rotation and tilting up to 30°. Body and frame made of die-cast aluminium for proper thermal management. Black polycarbonate injection moulded anti-glare ring. 35° flood reflector. LED COB, 3000K and CRI80. Electronic ON OFF control gear included. IP20, IK07 ratings. Insulation Class II. LED life time: 72.000 L80B10 (Ta=25°C). Available finishes: Textured white and textured black.

Finish: Texturised white RAL 9010

Installation: Recessed