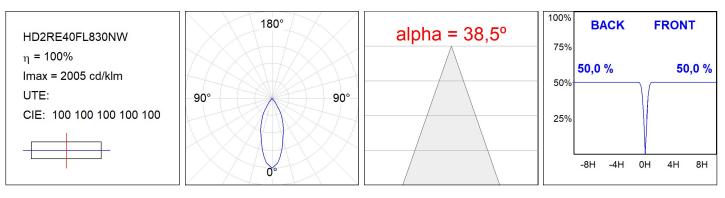

### **PHOTOMETRIC DATA :**

### **TECHNICAL SPECIFICATIONS:**

| Light output: | 4.225 lm                | ⁰К:           | 3000             |
|---------------|-------------------------|---------------|------------------|
| Plum:         | 36,7W                   | CRI :         | 80               |
| Efficacy:     | 115,1 lm/w              | R9 :          | 61               |
| Туре:         | СОВ                     | MacAdam:      | 3                |
| LED Lifetime: | 72.000 L80B10 (Ta=25°C) | Power Supply: | 220-240V 50/60Hz |
| Power:        | 33W                     | Gear:         | Electronic       |