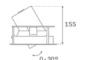

## Description:

LAMP multidirectional recessed downlight HANCE G2 DOWN REC 4000. Allowing 355° rotation and tilting up to 30°. Body and frame made of die-cast aluminium for proper thermal management. Black polycarbonate injection moulded anti-glare ring. 35° flood reflector. LED COB, 3000K and CRI80. Electronic DALI control gear included. IP20, IK07 ratings. Insulation Class II. LED life time: 72.000 L80B10 (Ta=25°C). Available finishes: Textured white and textured black.