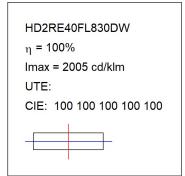

## HD2RE40FL830DW

## **TECHNICAL SPECIFICATIONS:**

Light output: 4.225 lm °K: 3000 Plum: 36,7W CRI: 80 Efficacy: 115,1 lm/w R9: 61 Type: СОВ MacAdam: 3

 LED Lifetime:
 72.000 L80B10 (Ta=25°C)
 Power Supply:
 220-240V 50/60Hz

#### Light output tolerance +/- 10%