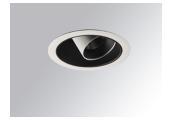

## Description:

LAMP multidirectional recessed downlight HANCE G2 DOWN REC 4000. Allowing 355° rotation and tilting up to 30°. Body and frame made of die-cast aluminium for proper thermal management. Black polycarbonate injection moulded anti-glare ring. 35° flood reflector. LED COB, 3000K and CRI80. Electronic DALI control gear included. IP20, IK07 ratings. Insulation Class II. LED life time: 72.000 L80B10 (Ta=25°C). Available finishes: Textured white and textured black.

Finish: Texturised white RAL 9010

Installation: Recessed