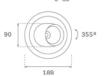

## Description:

LAMP multidirectional recessed downlight HANCE G2 DOWN REC 4000. Allowing 355° rotation and tilting up to 30°. Body and frame made of die-cast aluminium for proper thermal management. Black polycarbonate injection moulded anti-glare ring. 35° flood reflector. LED COB, 3000K and CRI80. Electronic DALI control gear included. IP20, IK07 ratings. Insulation Class II. LED life time: 72.000 L80B10 (Ta=25°C). Available finishes: Textured white and textured black.