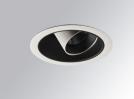

#### **Description:**

LAMP multidirectional recessed downlight HANCE G2 DOWN REC 3000. Allowing 355° rotation and tilting up to 30°. Body and frame made of die-cast aluminium for proper thermal management. Black polycarbonate injection moulded anti-glare ring. 20° spot reflector. LED COB, 4000K and CRI90. Electronic ON OFF control gear included. IP20, IK07 ratings. Insulation Class II. LED life time: 78.000 L80B10 (Ta=25°C). Available finishes: Textured white and textured black.

# Finish: Texturised white RAL 9010

Installation: Recessed