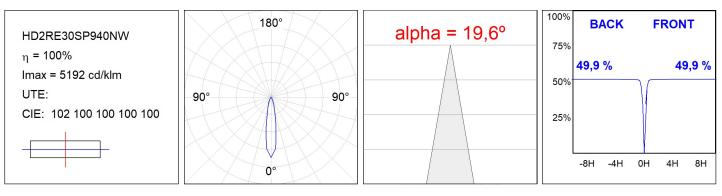

# HANCE DOWNLIGHT

HD2RE30SP940NW

HANCE G2 DOWN REC 3000 9NW SP WH

Worktitude for light

**PHOTOMETRIC DATA :** 

LAMP reserves the right to change the technical specifications of their products. These changes will allow the continual improvement of the products and will also ensure the conformity to current legal changes. Updated information is always available in our website www.lamp.es