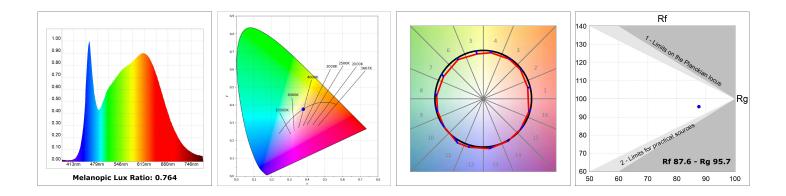

### **TECHNICAL SPECIFICATIONS:**

| Light output: | 2.911 lm                | °K :          | 4000             |
|---------------|-------------------------|---------------|------------------|
| Plum:         | 28,3W                   | CRI :         | 90               |
| Efficacy:     | 102,9 lm/w              | R9 :          | 64               |
| UGR:          | <19                     | MacAdam:      | 3                |
| Туре:         | СОВ                     | Power Supply: | 220-240V 50/60Hz |
| LED Lifetime: | 78.000 L80B10 (Ta=25ºC) | Gear:         | Electronic       |
| Power:        | 25W                     |               |                  |

### Light output tolerance +/- 10%

# HANCE DOWNLIGHT

HD2RE30SP940NW

HANCE G2 DOWN REC 3000 9NW SP WH

Worktitude for light

**PHOTOMETRIC DATA :** 

LAMP reserves the right to change the technical specifications of their products. These changes will allow the continual improvement of the products and will also ensure the conformity to current legal changes. Updated information is always available in our website www.lamp.es