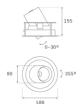

#### **Description:**

LAMP multidirectional recessed downlight HANCE G2 DOWN REC 3000. Allowing 355° rotation and tilting up to 30°. Body and frame made of die-cast aluminium for proper thermal management. Black polycarbonate injection moulded anti-glare ring. 20° spot reflector. LED COB, 4000K and CRI90. Electronic ON OFF control gear included. IP20, IK07 ratings. Insulation Class II. LED life time: 78.000 L80B10 (Ta=25°C). Available finishes: Textured white and textured black.

### **TECHNICAL SPECIFICATIONS:**

| Light output: | 2.911 lm                | °K :          | 4000             |
|---------------|-------------------------|---------------|------------------|
| Plum:         | 28,3W                   | CRI :         | 90               |
| Efficacy:     | 102,9 lm/w              | R9 :          | 64               |
| UGR:          | <19                     | MacAdam:      | 3                |
| Туре:         | СОВ                     | Power Supply: | 220-240V 50/60Hz |
| LED Lifetime: | 78.000 L80B10 (Ta=25ºC) | Gear:         | Electronic       |
| Power:        | 25W                     |               |                  |